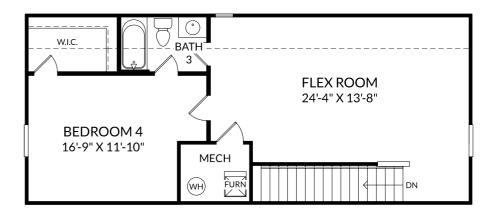

# STANLEY • MARTIN

### **The Easton**

Second Floor

3 Beds

2 Full Baths

2 Car Garage

#### **Selected Options:**

Finished Attic Bedroom 4

The floor plans shown are for general illustration purposes only. All dimensions are approximate. Actual product and specifications (including windows, doors and room layout) may vary in dimension or detail from the illustration shown, may vary with each different elevation available for a particular floor plan, and are subject to change without notice. Optional features shown may not be available in all communities or for all homesites. Certain optional features must be purchased together or must be purchased for a particular homesite. See the actual architectural plans for clarification of dimensions and optional features for each home, elevation and homesite.