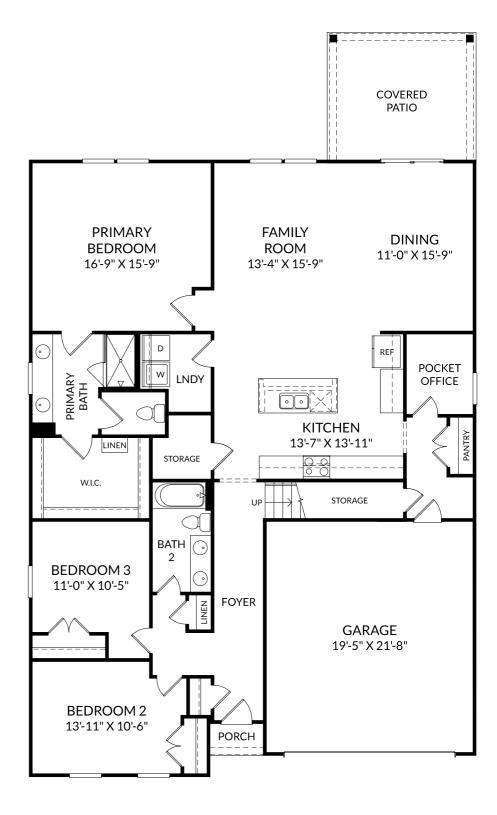

# STANLEY • MARTIN

### **The Easton**

First Floor

- 3 Beds
- 2 Full Baths
- 2 Car Garage

#### **Selected Options:**

Stairs to Finished Attic Flex Space 2nd Sink at Bath 2 Covered Patio

The floor plans shown are for general illustration purposes only. All dimensions are approximate. Actual product and specifications (including windows, doors and room layout) may vary in dimension or detail from the illustration shown, may vary with each different elevation available for a particular floor plan, and are subject to change without notice. Optional features shown may not be available in all communities or for all homesites. Certain optional features must be purchased together or must be purchased for a particular homesite. See the actual architectural plans for clarification of dimensions and optional features for each home, elevation and homesite.