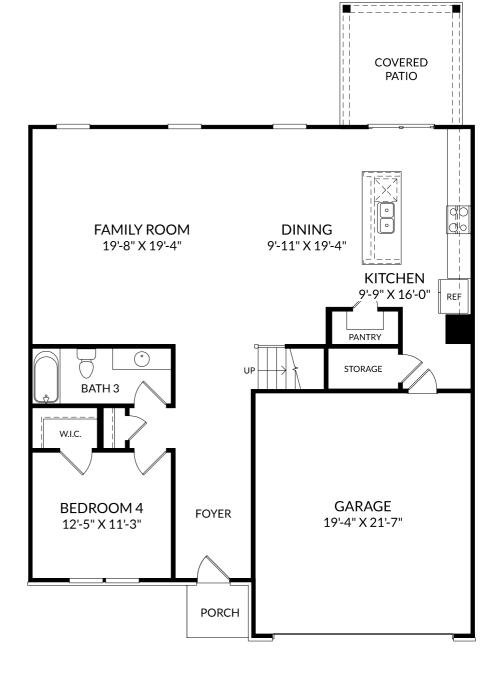

## **The Lambert**

Main Level 4 Beds 3 Full Baths 2 Car Garage

#### **Selected Options:**

Covered Patio Open Rail Elevation C

The floor plans shown are for general illustration purposes only. All dimensions are approximate. Actual product and specifications (including windows, doors and room layout) may vary in dimension or detail from the illustration shown, may vary with each different elevation available for a particular floor plan, and are subject to change without notice. Optional features shown may not be available in all communities or for all homesites. Certain optional features must be purchased together or must be purchased for a particular homesite. See the actual architectural plans for clarification of dimensions and optional features for each home, elevation and homesite. Revision: 5/29/2024