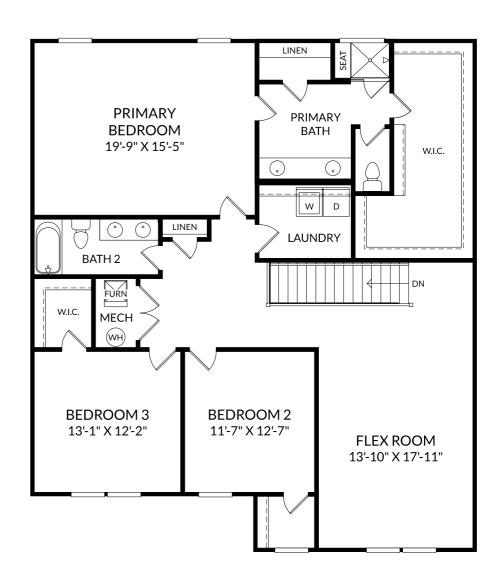

### **The Lambert**

Upper Level 4 Beds 3 Full Baths 2 Car Garage

#### **Selected Options:**

Elevation C Open Rail Primary Bath Shower with Seat 2nd Sink at Bath 2

The floor plans shown are for general illustration purposes only. All dimensions are approximate. Actual product and specifications (including windows, doors and room layout) may vary in dimension or detail from the illustration shown, may vary with each different elevation available for a particular floor plan, and are subject to change without notice. Optional features shown may not be available in all communities or for all homesites. Certain optional features must be purchased together or must be purchased for a particular homesite. See the actual architectural plans for clarification of dimensions and optional features for each home, elevation and homesite. Revision: *5/29/2024*