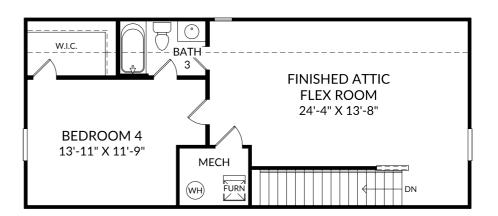

# STANLEY • MARTIN

#### The Easton

Upper Level

4 Beds

3 Full Baths

2 Car Garage

## **Selected Options:**

Finished Attic Bedroom/Bath

The floor plans shown are for general illustration purposes only. All dimensions are approximate. Actual product and specifications (including windows, doors and room layout) may vary in dimension or detail from the illustration shown, may vary with each different elevation available for a particular floor plan, and are subject to change without notice. Optional features shown may not be available in all communities or for all homesites. Certain optional features must be purchased together or must be purchased for a particular homesite. See the actual architectural plans for clarification of dimensions and optional features for each home, elevation and homesite. Revision: 11/26/2024