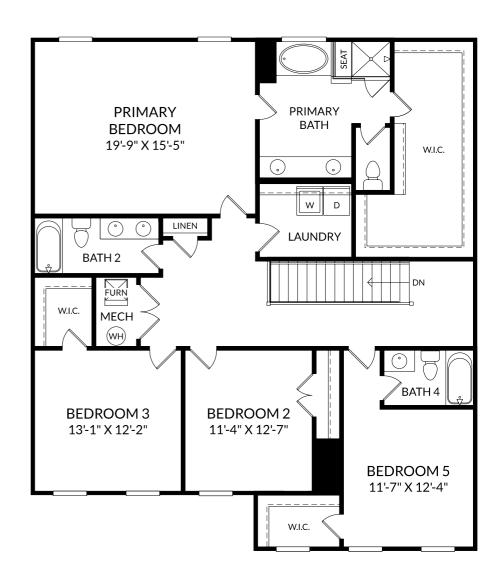

### The Lambert

Upper Level 5 Beds 4 Full Baths 2 Car Garage

### **Selected Options:**

Open Rail Bedroom 5/Bath 4 2nd Sink at Bath 2 Primary Bath Garden Tub

The floor plans shown are for general illustration purposes only. All dimensions are approximate. Actual product and specifications (including windows, doors and room layout) may vary in dimension or detail from the illustration shown, may vary with each different elevation available for a particular floor plan, and are subject to change without notice. Optional features shown may not be available in all communities or for all homesites. Certain optional features must be purchased together or must be purchased for a particular homesite. See the actual architectural plans for clarification of dimensions and optional features for each home, elevation and homesite. Revision: *5/29/2024*