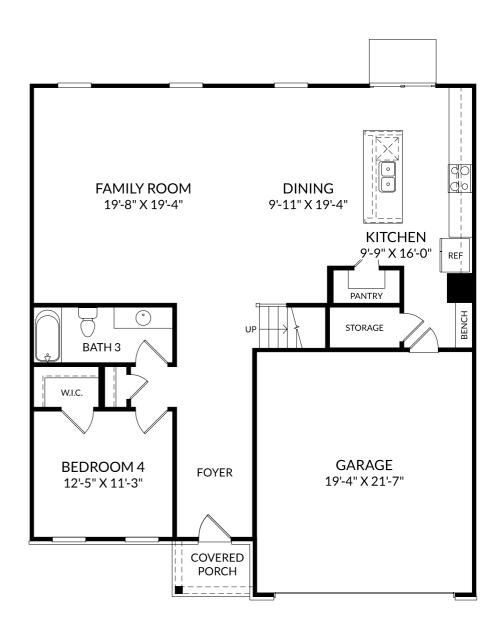

### The Lambert

Main Level 5 Beds 4 Full Baths 2 Car Garage

#### **Selected Options:**

Open Rail Elevation J Bench with Cubbies

The floor plans shown are for general illustration purposes only. All dimensions are approximate. Actual product and specifications (including windows, doors and room layout) may vary in dimension or detail from the illustration shown, may vary with each different elevation available for a particular floor plan, and are subject to change without notice. Optional features shown may not be available in all communities or for all homesites. Certain optional features must be purchased together or must be purchased for a particular homesite. See the actual architectural plans for clarification of dimensions and optional features for each home, elevation and homesite. Revision: *5/29/2024* 