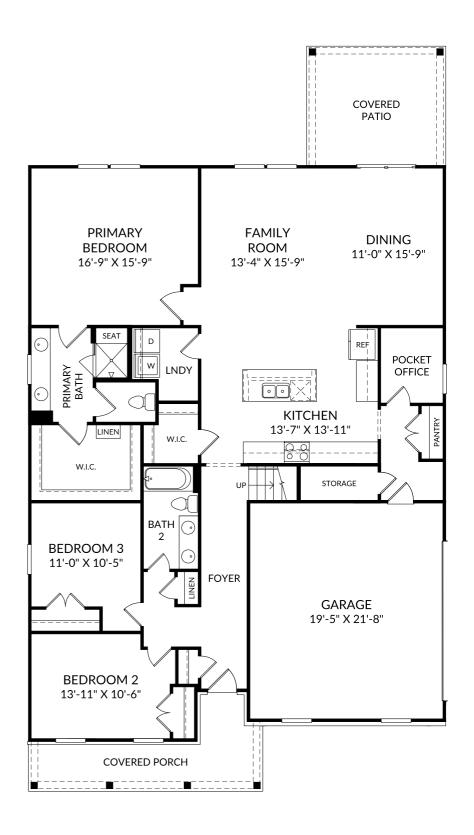

## STANLEY • MARTIN

### The Easton

Main Level

- 4 Beds
- 3 Full Baths
- 2 Car Garage

# **Selected Options:**

Elevation G
Stairs to Finished Attic Flex Space
2nd Sink at Bath 2
Covered Patio
Primary Bath Shower with Seat

The floor plans shown are for general illustration purposes only. All dimensions are approximate. Actual product and specifications (including windows, doors and room layout) may vary in dimension or detail from the illustration shown, may vary with each different elevation available for a particular floor plan, and are subject to change without notice. Optional features shown may not be available in all communities or for all homesites. Certain optional features must be purchased together or must be purchased for a particular homesite. See the actual architectural plans for clarification of dimensions and optional features for each home, elevation and homesite. Revision: 3/5/2025