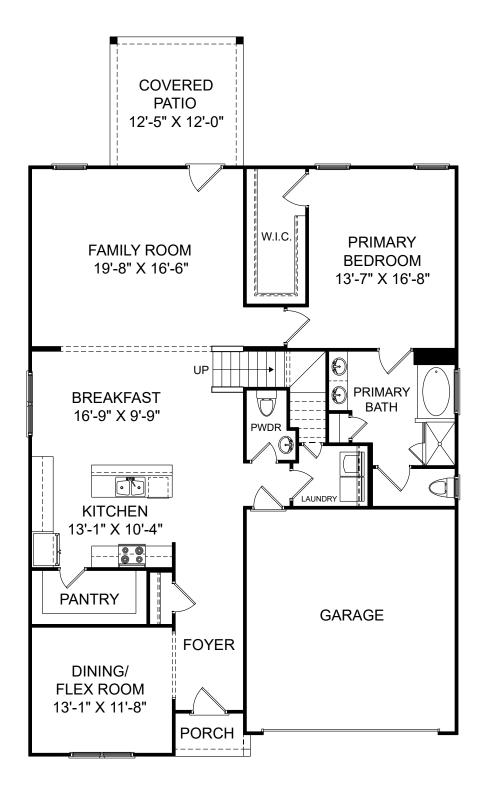

## Rembert

囼

Ŀ.

Renderings are artist's concept only and elevation illustrations may include optional features. It is recommended that the architectural blueprints be reviewed for clarification of features. Window sizes, window locations and room sizes vary per elevation and all dimensions are approximate. In our continued effort of design enhancement, actual product and specifications may vary in dimension or detail from these drawings and are subject to change without notice. Standard features and available options vary by community and some features may not be available on all homesites. Please consult our Sales Manager for more detailed specifications. ©2017 Stanley Martin Homes Main Level www.StanleyMartin.com

囼

F

Selected options:

**Covered Patio** 

Alternate Primary Bath

Double Bowl Vanity at Bath 2