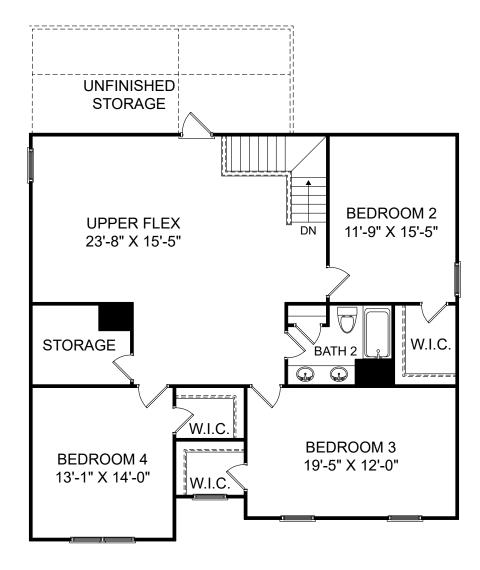

囼

£.

Renderings are artist's concept only and elevation illustrations may include optional features. It is recommended that the architectural blueprints be reviewed for clarification of features. Window sizes, window locations and room sizes vary per elevation and all dimensions are approximate. In our continued effort of design enhancement, actual product and specifications may vary in dimension or detail from these drawings and are subject to change without notice. Standard features and available options vary by community and some features may not be available on all homesites. Please consult our Sales Manager for more detailed specifications. ©2017 Stanley Martin Homes Upper Level www.StanleyMartin.com

囼

F

Selected options:

**Covered Patio** 

Alternate Primary Bath

Double Bowl Vanity at Bath 2