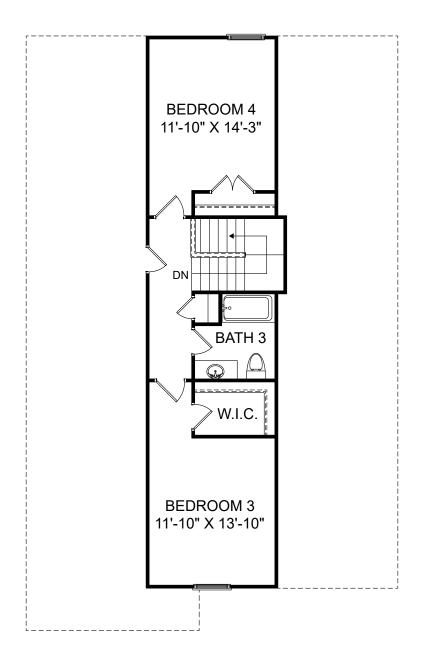

囼

£.

Renderings are artist's concept only and elevation illustrations may include optional features. It is recommended that the architectural blueprints be reviewed for clarification of features. Window sizes, window locations and room sizes vary per elevation and all dimensions are approximate. In our continued effort of design enhancement, actual product and specifications may vary in dimension or detail from these drawings and are subject to change without notice. Standard features and available options vary by community and some features may not be available on all homesites. Please consult our Sales Manager for more detailed specifications. ©2017 Stanley Martin Homes Upper Level www.StanleyMartin.com Selected options: