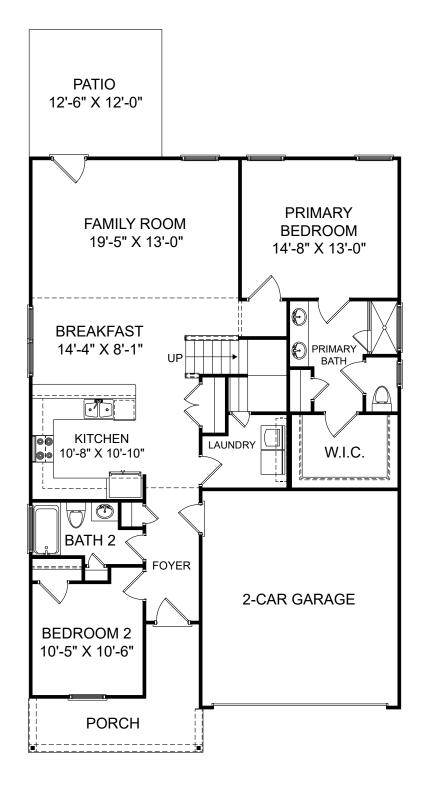

Renderings are artist's concept only and elevation illustrations may include optional features. It is recommended that the architectural blueprints be reviewed for clarification of features. Window sizes, window locations and room sizes vary per elevation and all dimensions are approximate. In our continued effort of design enhancement, actual product and specifications may vary in dimension or detail from these drawings and are subject to change without notice. Standard features and available options vary by community and some features may not be available on all homesites. Please consult our Sales Manager for more detailed specifications. ©2017 Stanley Martin Homes

Patio

Renderings are artist's concept only and elevation illustrations may include optional features. It is recommended that the architectural blueprints be reviewed for clarification of features. Window sizes, window locations and room sizes vary per elevation and all dimensions are approximate. In our continued effort of design enhancement, actual product and specifications may vary in dimension or detail from these drawings and are subject to change without notice. Standard features and available options vary by community and some features may not be available on all homesites. Please consult our Sales Manager for more detailed specifications. ©2017 Stanley Martin Homes