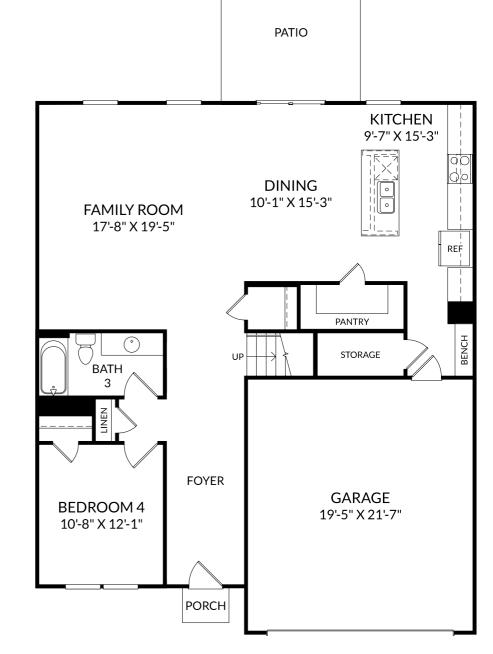

# STANLEY • MARTIN

### **The Hollins**

Main Level 3 Beds 2 Full Baths | 1 Half Bath 2 Car Garage 2,455 Sq. Ft.

#### **Selected Options:**

Bedroom 4 with Bath 3 Bench with Cubbies Patio

The floor plans shown are for general illustration purposes only. All dimensions are approximate. Actual product and specifications (including windows, doors and room layout) may vary in dimension or detail from the illustration shown, may vary with each different elevation available for a particular floor plan, and are subject to change without notice. Optional features shown may not be available in all communities or for all homesites. Certain optional features must be purchased together or must be purchased for a particular homesite. See the actual architectural plans for clarification of dimensions and optional features for each home, elevation and homesite. Revision: g/14/2023