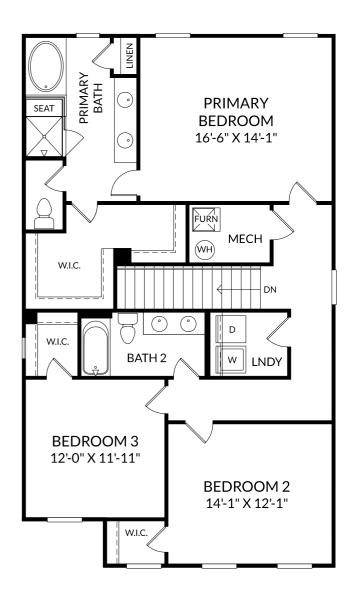

# STANLEY • MARTIN

### **The Hollins**

Upper Level 3 Beds 2 Full Baths | 1 Half Bath 2 Car Garage 2,455 Sq. Ft.

#### **Selected Options:**

Primary Bath Layout with Garden Tub 2nd Sink at Bath 2

The floor plans shown are for general illustration purposes only. All dimensions are approximate. Actual product and specifications (including windows, doors and room layout) may vary in dimension or detail from the illustration shown, may vary with each different elevation available for a particular floor plan, and are subject to change without notice. Optional features shown may not be available in all communities or for all homesites. Certain optional features must be purchased together or must be purchased for a particular homesite. See the actual architectural plans for clarification of dimensions and optional features for each home, elevation and homesite. Revision: 9/14/2023