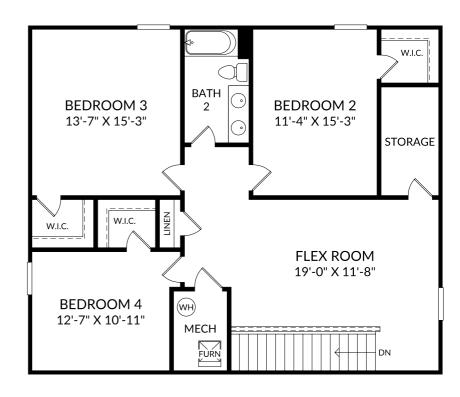

# STANLEY • MARTIN

## **The Jefferson**

Upper Level 5 Beds 3 Full Baths

2 Car Garage

#### **Selected Options:**

2nd Sink at Bath 2

The floor plans shown are for general illustration purposes only. All dimensions are approximate. Actual product and specifications (including windows, doors and room layout) may vary in dimension or detail from the illustration shown, may vary with each different elevation available for a particular floor plan, and are subject to change without notice. Optional features shown may not be available in all communities or for all homesites. Certain optional features must be purchased together or must be purchased for a particular homesite. See the actual architectural plans for clarification of dimensions and optional features for each home, elevation and homesite. Revision: 6/19/2024