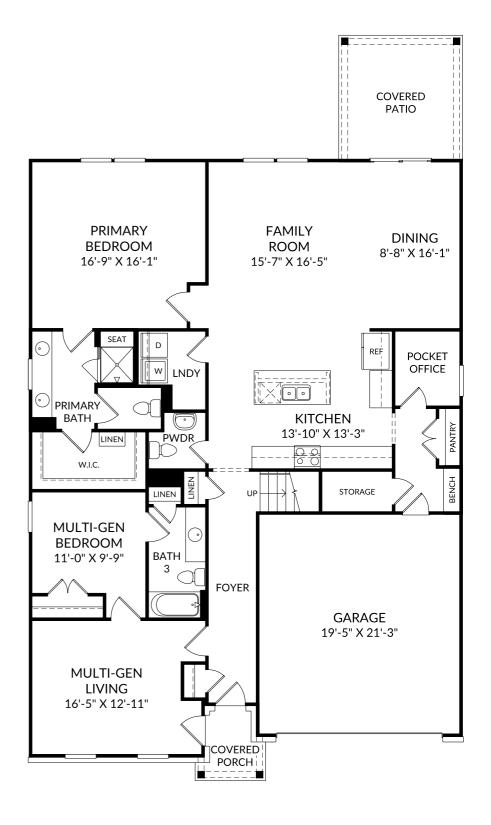

### The Norwood

Main Level

5 Beds

4 Full Baths | 1 Half Bath

2 Car Garage

3,393 Sq. Ft.

## **Selected Options:**

Bench with Cubbies Primary Bath Shower with Seat Covered Patio Elevation F

The floor plans shown are for general illustration purposes only. All dimensions are approximate. Actual product and specifications (including windows, doors and room layout) may vary in dimension or detail from the illustration shown, may vary with each different elevation available for a particular floor plan, and are subject to change without notice. Optional features shown may not be available in all communities or for all homesites. Certain optional features must be purchased together or must be purchased for a particular homesite. See the actual architectural plans for clarification of dimensions and optional features for each home, elevation and homesite. Revision: 1/23/2025