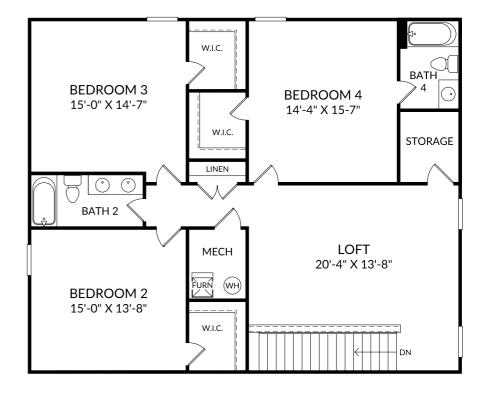

### The Norwood

Upper Level

5 Beds

4 Full Baths | 1 Half Bath

2 Car Garage

3,393 Sq. Ft.

## **Selected Options:**

2nd Sink at Bath 2 Bath 4

The floor plans shown are for general illustration purposes only. All dimensions are approximate. Actual product and specifications (including windows, doors and room layout) may vary in dimension or detail from the illustration shown, may vary with each different elevation available for a particular floor plan, and are subject to change without notice. Optional features shown may not be available in all communities or for all homesites. Certain optional features must be purchased together or must be purchased for a particular homesite. See the actual architectural plans for clarification of dimensions and optional features for each home, elevation and homesite. Revision: 1/23/2025