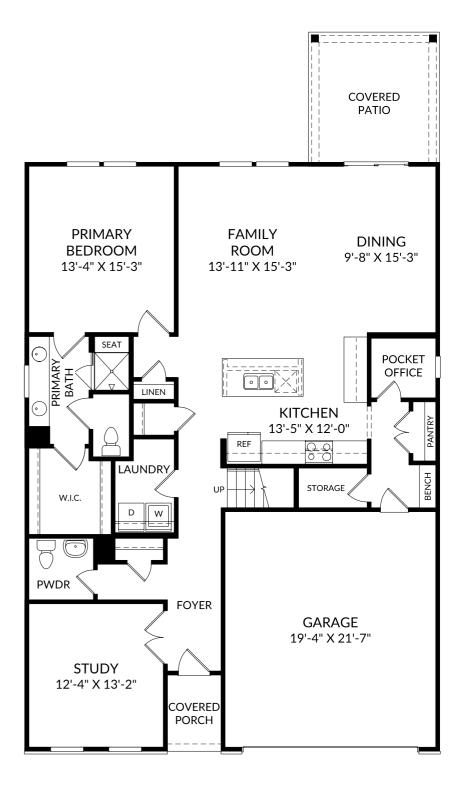

## STANLEY • MARTIN

### The Jefferson

Main Level

- 4 Beds
- 2 Full Baths | 1 Half Bath
- 2 Car Garage

# Selected Options:

Study Primary Bath Shower with Seat Covered Patio Bench with Cubbies Elevation H

The floor plans shown are for general illustration purposes only. All dimensions are approximate. Actual product and specifications (including windows, doors and room layout) may vary in dimension or detail from the illustration shown, may vary with each different elevation available for a particular floor plan, and are subject to change without notice. Optional features shown may not be available in all communities or for all homesites. Certain optional features must be purchased together or must be purchased for a particular homesite. See the actual architectural plans for clarification of dimensions and optional features for each home, elevation and homesite. Revision: 6/12/2024