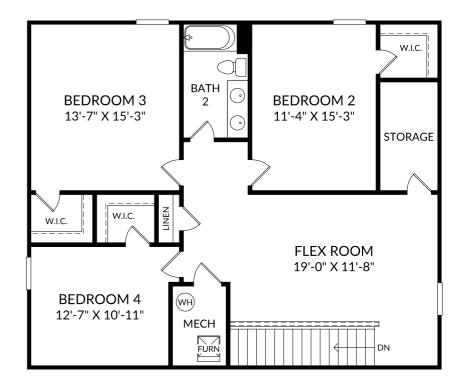

## STANLEY • MARTIN

### The Jefferson

Upper Level

- 4 Beds
- 2 Full Baths | 1 Half Bath
- 2 Car Garage

## **Selected Options:**

2nd Sink at Bath 2

The floor plans shown are for general illustration purposes only. All dimensions are approximate. Actual product and specifications (including windows, doors and room layout) may vary in dimension or detail from the illustration shown, may vary with each different elevation available for a particular floor plan, and are subject to change without notice. Optional features shown may not be available in all communities or for all homesites. Certain optional features must be purchased together or must be purchased for a particular homesite. See the actual architectural plans for clarification of dimensions and optional features for each home, elevation and homesite. Revision: 6/19/2024