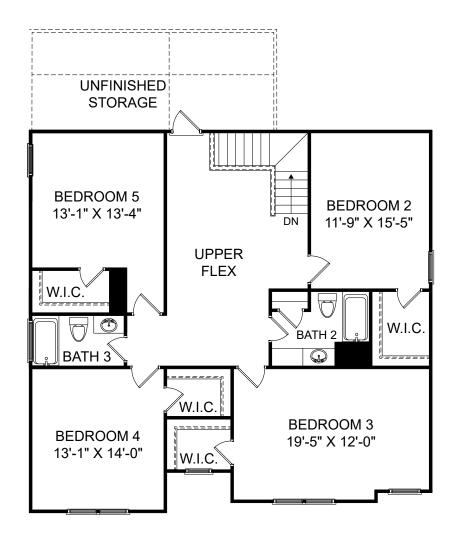

## Greenpoint

Rembert

Selected options: Covered Patio Patio 2 Windows at Family Room Tray Ceiling at Primary Bedroom Elevation H Bedroom 5 Bath 3 Elevation H