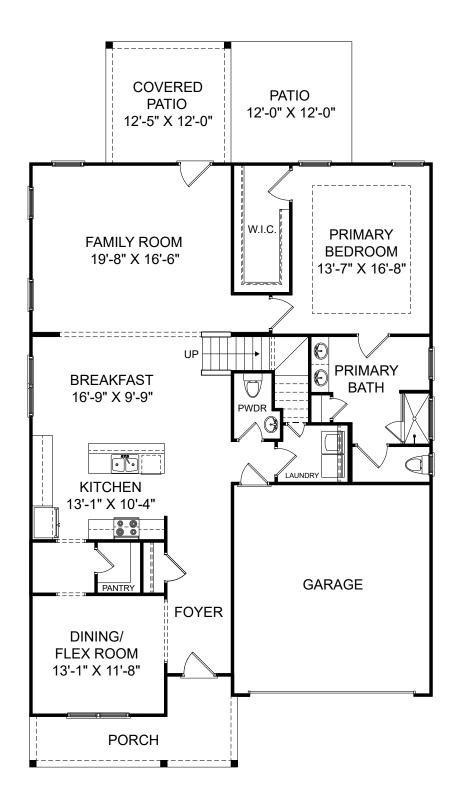

## Greenpoint

Rembert

Selected options: Covered Patio Patio 2 Windows at Family Room Tray Ceiling at Primary Bedroom Elevation H Bedroom 5 Bath 3 Elevation H