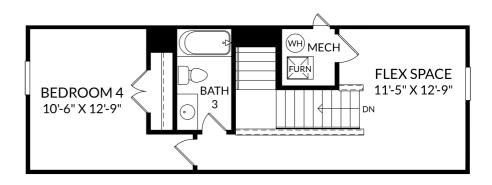

## The Bancroft

Upper Level 4 Beds 3 Full Baths 2 Car Garage 1,554 Sq. Ft.

#### **Selected Options:**

Bedroom 4/Bath 3

The floor plans shown are for general illustration purposes only. All dimensions are approximate. Actual product and specifications (including windows, doors and room layout) may vary in dimension or detail from the illustration shown, may vary with each different elevation available for a particular floor plan, and are subject to change without notice. Optional features shown may not be available in all communities or for all homesites. Certain optional features must be purchased together or must be purchased for a particular homesite. See the actual architectural plans for clarification of dimensions and optional features for each home, elevation and homesite. Revision: 6/6/2023