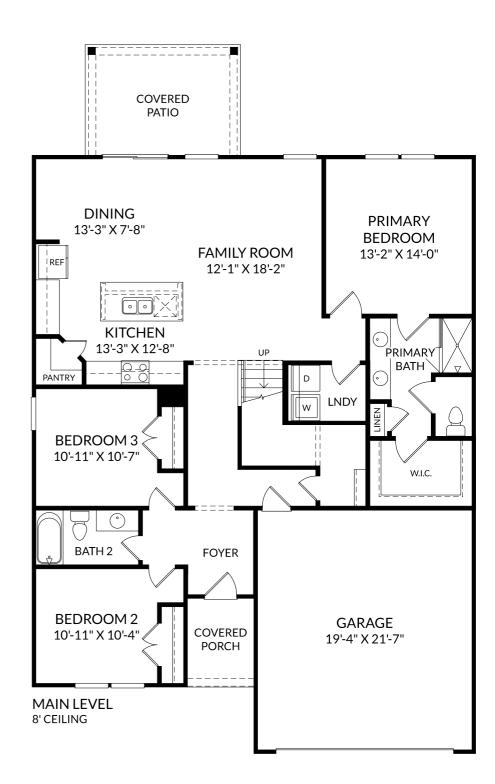

## **The Bancroft**

Main Level 4 Beds 3 Full Baths 2 Car Garage 2091 Sq. ft.

#### **Selected Options:**

Covered Patio Stairs to Attic Space

The floor plans shown are for general illustration purposes only. All dimensions are approximate. Actual product and specifications (including windows, doors and room layout) may vary in dimension or detail from the illustration shown, may vary with each different elevation available for a particular floor plan, and are subject to change without notice. Optional features shown may not be available in all communities or for all homesites. Certain optional features must be purchased together or must be purchased for a particular homesite. See the actual architectural plans for clarification of dimensions and optional features for each home, elevation and homesite. Revision: 6/6/2023