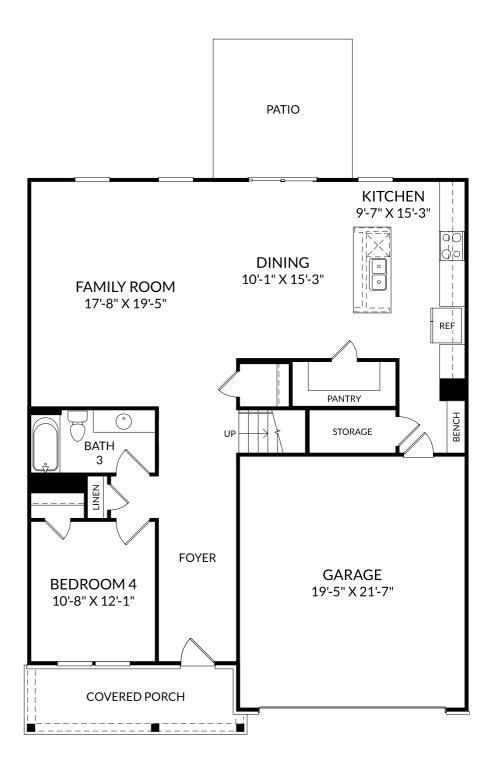

### **The Hollins**

Main Level 3 Beds 2 Full Baths | 1 Half Bath 2 Car Garage

2,455 Sq. Ft.

#### **Selected Options:**

Bedroom 4 with Bath 3 Bench with Cubbies Patio Elevation G

The floor plans shown are for general illustration purposes only. All dimensions are approximate. Actual product and specifications (including windows, doors and room layout) may vary in dimension or detail from the illustration shown, may vary with each different elevation available for a particular floor plan, and are subject to change without notice. Optional features shown may not be available in all communities or for all homesites. Certain optional features must be purchased together or must be purchased for a particular homesite. See the actual architectural plans for clarification of dimensions and optional features for each home, elevation and homesite. Revision: g/s4/2023