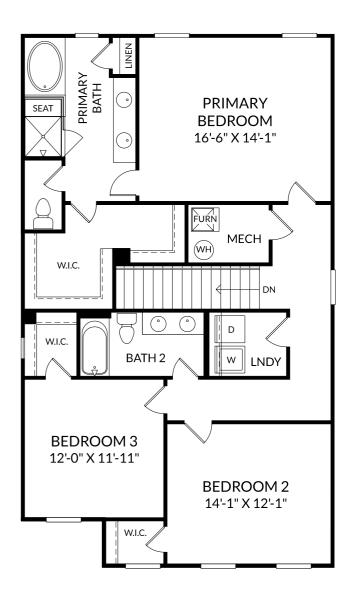

### **The Hollins**

Upper Level 3 Beds 2 Full Baths | 1 Half Bath 2 Car Garage 2,455 Sq. Ft.

#### **Selected Options:**

Elevation G Primary Bath Layout with Garden Tub 2nd Sink at Bath 2

The floor plans shown are for general illustration purposes only. All dimensions are approximate. Actual product and specifications (including windows, doors and room layout) may vary in dimension or detail from the illustration shown, may vary with each different elevation available for a particular floor plan, and are subject to change without notice. Optional features shown may not be available in all communities or for all homesites. Certain optional features must be purchased together or must be purchased for a particular homesite. See the actual architectural plans for clarification of dimensions and optional features for each home, elevation and homesite. Revision: g/14/2023