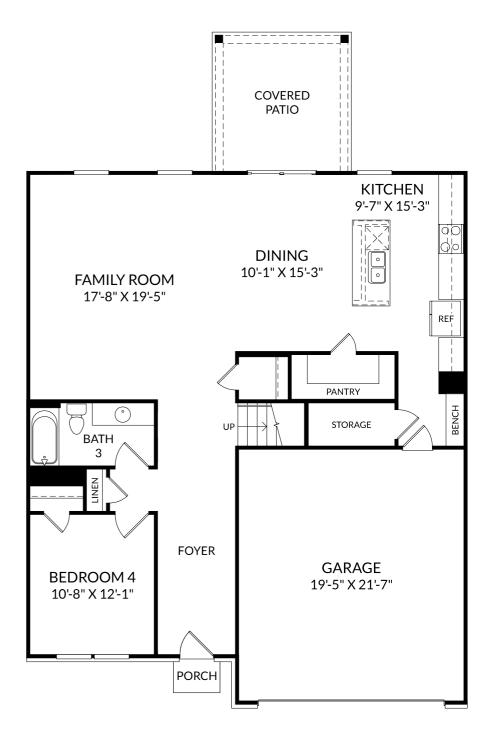

# STANLEY • MARTIN

#### The Hollins

Main Level

4 Beds

3 Full Baths

2 Car Garage

2,455 Sq. Ft.

## **Selected Options:**

Bedroom 4 with Bath 3 Elevation C Bench with Cubbies Covered Patio

The floor plans shown are for general illustration purposes only. All dimensions are approximate. Actual product and specifications (including windows, doors and room layout) may vary in dimension or detail from the illustration shown, may vary with each different elevation available for a particular floor plan, and are subject to change without notice. Optional features shown may not be available in all communities or for all homesites. Certain optional features must be purchased together or must be purchased for a particular homesite. See the actual architectural plans for clarification of dimensions and optional features for each home, elevation and homesite. Revision: 9/14/2023