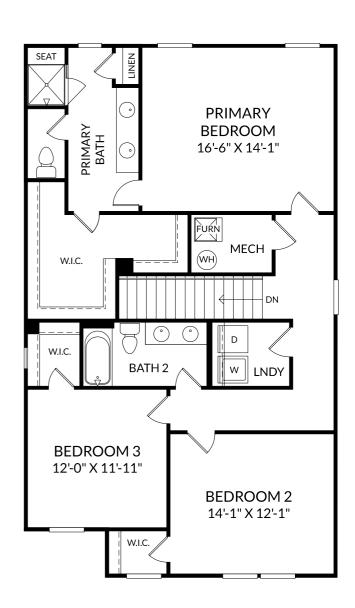

# STANLEY • MARTIN

#### The Hollins

Upper Level

4 Beds

3 Full Baths

2 Car Garage

2,455 Sq. Ft.

## **Selected Options:**

Elevation C Primary Bath Shower with Seat 2nd Sink at Bath 2

The floor plans shown are for general illustration purposes only. All dimensions are approximate. Actual product and specifications (including windows, doors and room layout) may vary in dimension or detail from the illustration shown, may vary with each different elevation available for a particular floor plan, and are subject to change without notice. Optional features shown may not be available in all communities or for all homesites. Certain optional features must be purchased together or must be purchased for a particular homesite. See the actual architectural plans for clarification of dimensions and optional features for each home, elevation and homesite. Revision: 9/14/2023