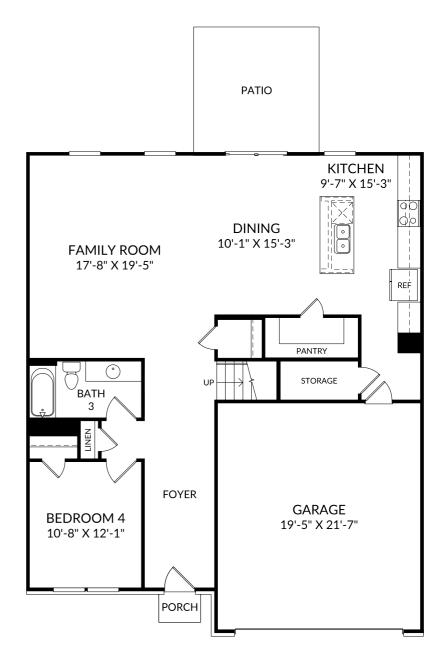

### The Hollins

Main Level 4 Beds 4 Full Baths | 2 Car Garage 2,455 Sq. Ft.

#### **Selected Options:**

Elevation C

The floor plans shown are for general illustration purposes only. All dimensions are approximate. Actual product and specifications (including windows, doors and room layout) may vary in dimension or detail from the illustration shown, may vary with each different elevation available for a particular floor plan, and are subject to change without notice. Optional features shown may not be available in all communities or for all homesites. Certain optional features must be purchased together or must be purchased for a particular homesite. See the actual architectural plans for clarification of dimensions and optional features for each home, elevation and homesite. Revision: 10/4/2024