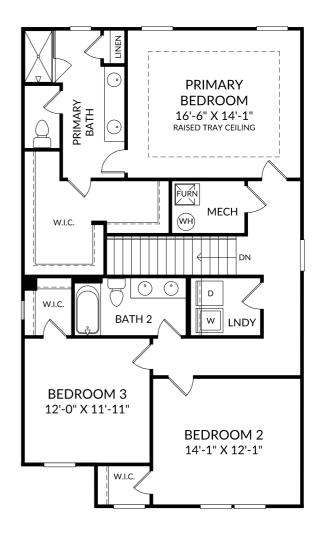

### **The Hollins**

Upper Level 4 Beds 4 Full Baths | 2 Car Garage 2,455 Sq. Ft.

The floor plans shown are for general illustration purposes only. All dimensions are approximate. Actual product and specifications (including windows, doors and room layout) may vary in dimension or detail from the illustration shown, may vary with each different elevation available for a particular floor plan, and are subject to change without notice. Optional features shown may not be available in all communities or for all homesites. Certain optional features must be purchased together or must be purchased for a particular homesite. See the actual architectural plans for clarification of dimensions and optional features for each home, elevation and homesite. Revision: 10/4/2024