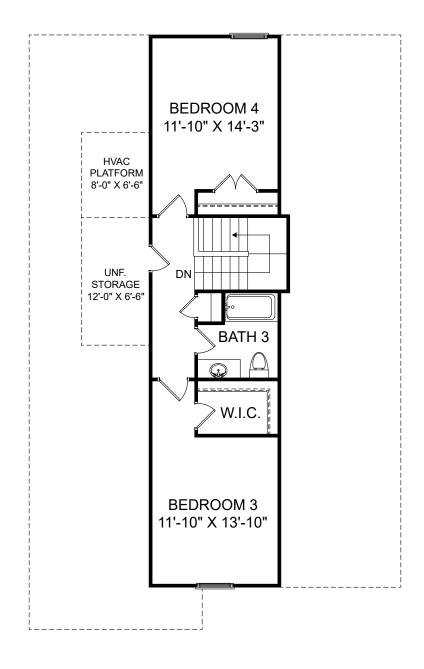

囼

£.

Renderings are artist's concept only and elevation illustrations may include optional features. It is recommended that the architectural blueprints be reviewed for clarification of features. Window sizes, window locations and room sizes vary per elevation and all dimensions are approximate. In our continued effort of design enhancement, actual product and specifications may vary in dimension or detail from these drawings and are subject to change without notice. Standard features and available options vary by community and some features may not be available on all homesites. Please consult our Sales Manager for more detailed specifications. ©2017 Stanley Martin Homes Upper Level www.StanleyMartin.com