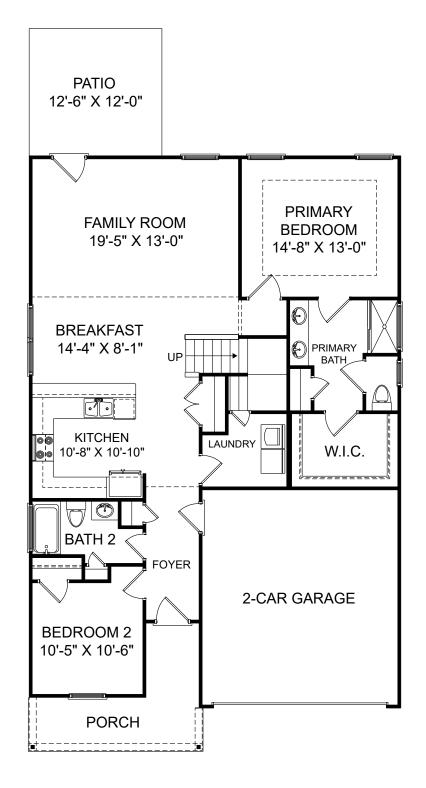

Renderings are artist's concept only and elevation illustrations may include optional features. It is recommended that the architectural blueprints be reviewed for clarification of features. Window sizes, window locations and room sizes vary per elevation and all dimensions are approximate. In our continued effort of design enhancement, actual product and specifications may vary in dimension or detail from these drawings and are subject to change without notice. Standard features and available options vary by community and some features may not be available on all homesites. Please consult our Sales Manager for more detailed specifications. ©2017 Stanley Martin Homes