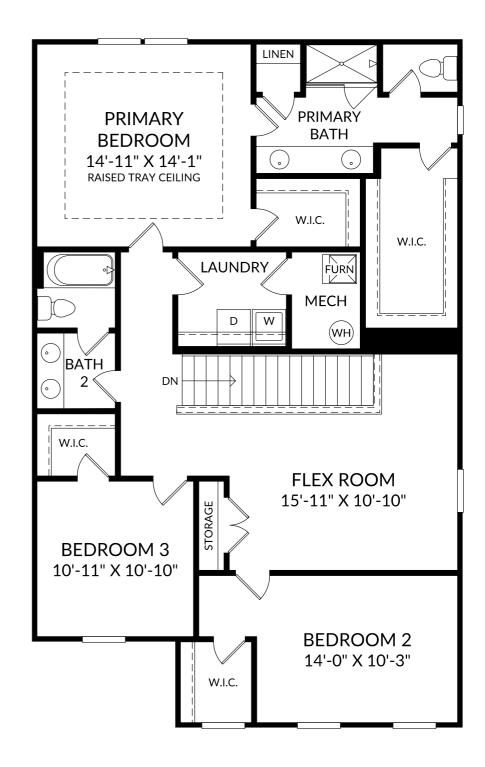

## STANLEY • MARTIN

## The Tyndall

Upper Level

- 3 Beds
- 2 Full Baths | 1 Half Bath
- 2 Car Garage

The floor plans shown are for general illustration purposes only. All dimensions are approximate. Actual product and specifications (including windows, doors and room layout) may vary in dimension or detail from the illustration shown, may vary with each different elevation available for a particular floor plan, and are subject to change without notice. Optional features shown may not be available in all communities or for all homesites. Certain optional features must be purchased together or must be purchased for a particular homesite. See the actual architectural plans for clarification of dimensions and optional features for each home, elevation and homesite. Revision: \$19/2024\$