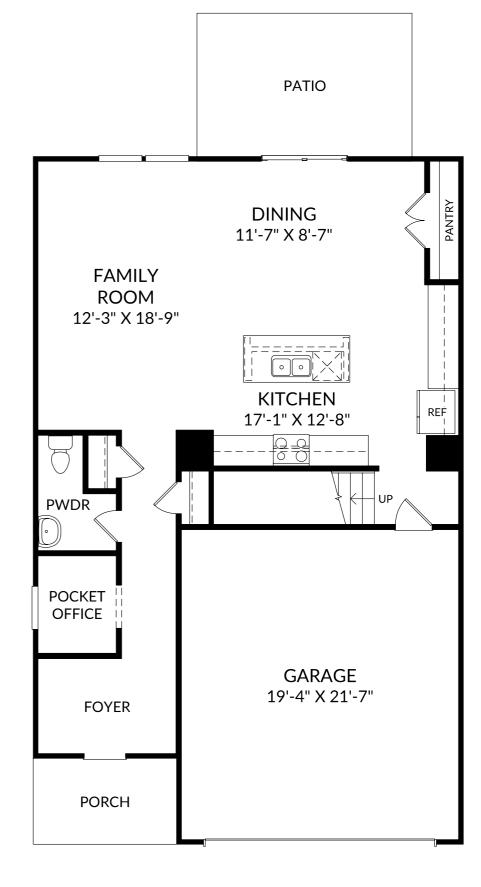

## STANLEY • MARTIN

## The Tyndall

Main Level

- 3 Beds
- 2 Full Baths | 1 Half Bath
- 2 Car Garage

**No Options Selected** 

The floor plans shown are for general illustration purposes only. All dimensions are approximate. Actual product and specifications (including windows, doors and room layout) may vary in dimension or detail from the illustration shown, may vary with each different elevation available for a particular floor plan, and are subject to change without notice. Optional features shown may not be available in all communities or for all homesites. Certain optional features must be purchased together or must be purchased for a particular homesite. See the actual architectural plans for clarification of dimensions and optional features for each home, elevation and homesite. Revision: \$fg/2\circ 24\$