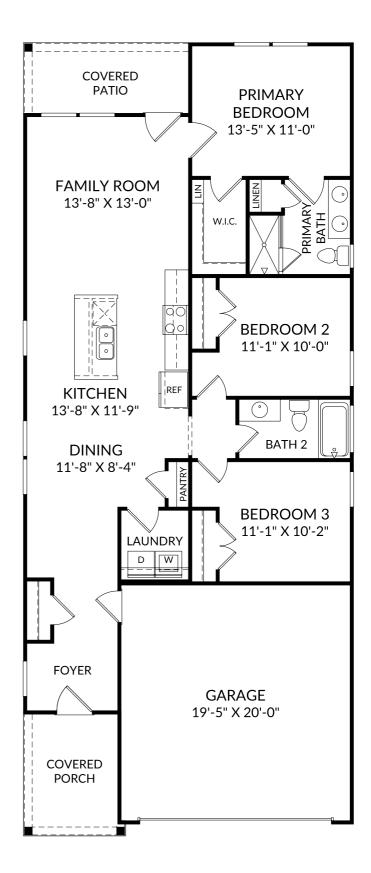

## The Tilbury

First Floor

- 3 Beds
- 2 Full Baths
- 2 Car Garage

## Selected Options:

Elevation G

The floor plans shown are for general illustration purposes only. All dimensions are approximate. Actual product and specifications (including windows, doors and room layout) may vary in dimension or detail from the illustration shown, may vary with each different elevation available for a particular floor plan, and are subject to change without notice. Optional features shown may not be available in all communities or for all homesites. Certain optional features must be purchased together or must be purchased for a particular homesite. See the actual architectural plans for clarification of dimensions and optional features for each home, elevation and homesite. Revision: 1/27/2025