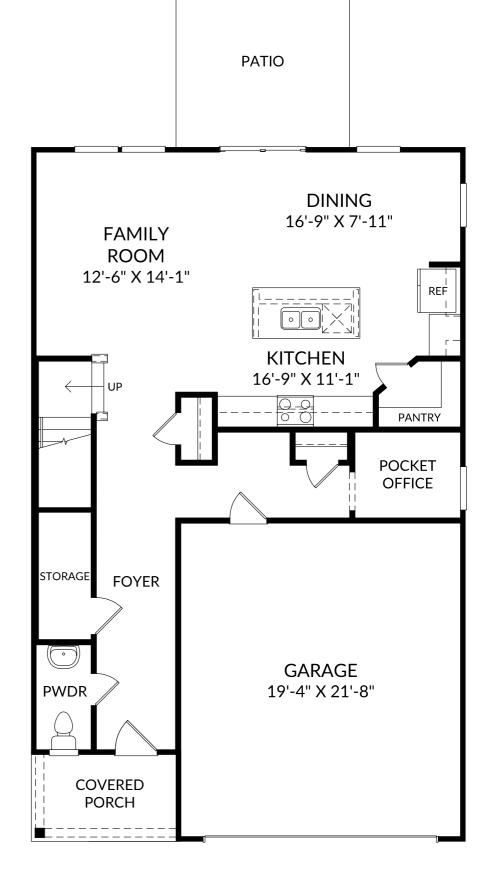

## The Rainey

Main Level

- 3 Beds
- 2 Full Baths | 1 Half Bath
- 2 Car Garage

### **Selected Options:**

Elevation J

The floor plans shown are for general illustration purposes only. All dimensions are approximate. Actual product and specifications (including windows, doors and room layout) may vary in dimension or detail from the illustration shown, may vary with each different elevation available for a particular floor plan, and are subject to change without notice. Optional features shown may not be available in all communities or for all homesites. Certain optional features must be purchased together or must be purchased for a particular homesite. See the actual architectural plans for clarification of dimensions and optional features for each home, elevation and homesite. Revision: 20/18/2024