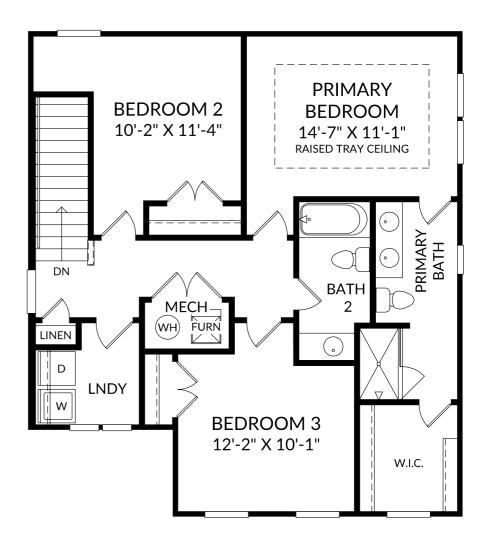

## The Rainey

Upper Level

- 3 Beds
- 2 Full Baths | 1 Half Bath
- 2 Car Garage

The floor plans shown are for general illustration purposes only. All dimensions are approximate. Actual product and specifications (including windows, doors and room layout) may vary in dimension or detail from the illustration shown, may vary with each different elevation available for a particular floor plan, and are subject to change without notice. Optional features shown may not be available in all communities or for all homesites. Certain optional features must be purchased together or must be purchased for a particular homesite. See the actual architectural plans for clarification of dimensions and optional features for each home, elevation and homesite. Revision: 20/18/2024