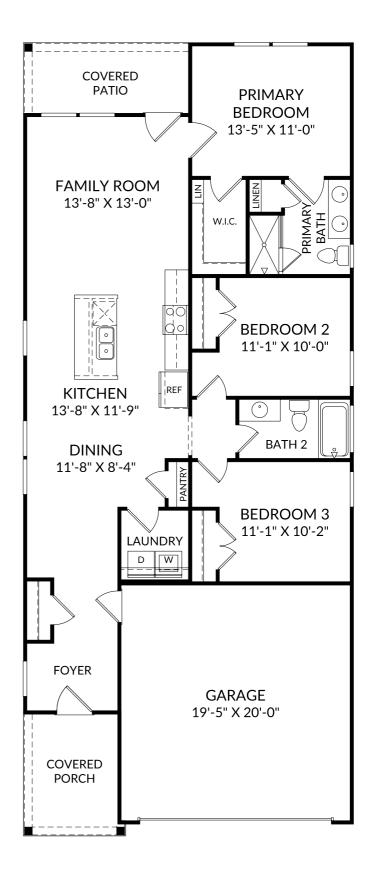

## The Tilbury

First Floor

- 3 Beds
- 2 Full Baths
- 2 Car Garage

## Selected Options:

Elevation F

The floor plans shown are for general illustration purposes only. All dimensions are approximate. Actual product and specifications (including windows, doors and room layout) may vary in dimension or detail from the illustration shown, may vary with each different elevation available for a particular floor plan, and are subject to change without notice. Optional features shown may not be available in all communities or for all homesites. Certain optional features must be purchased together or must be purchased for a particular homesite. See the actual architectural plans for clarification of dimensions and optional features for each home, elevation and homesite. Revision: 1/27/2025