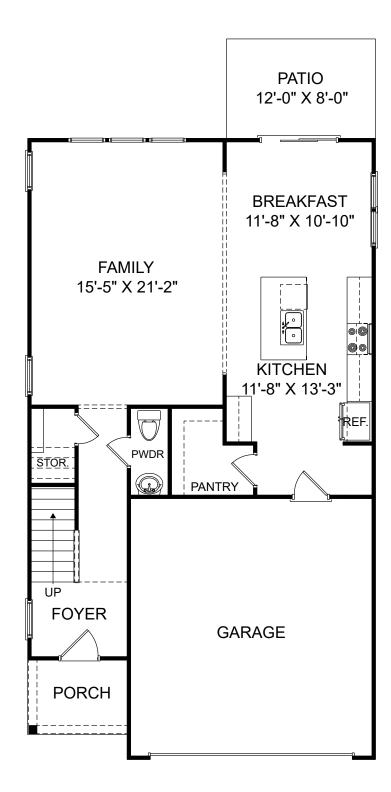

## **STANLEY** MARTIN

Granger

Renderings are artist's concept only and elevation illustrations may include optional features. It is recommended that the architectural blueprints be reviewed for clarification of features. Window sizes, window locations and room sizes vary per elevation and all dimensions are approximate. In our continued effort of design enhancement, actual product and specifications may vary in dimension or detail from these drawings and are subject to change without notice. Standard features and available options vary by community and some features may not be available on all homesites. Please consult our Sales Manager for more detailed specifications. ©2017 Stanley Martin Homes