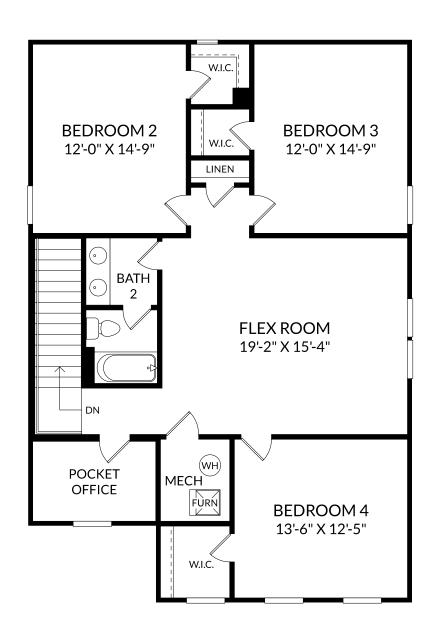

### **The Yarmouth**

Upper Level 4 Beds 2 Full Baths | 1 Half Bath

2 Car Garage

The floor plans shown are for general illustration purposes only. All dimensions are approximate. Actual product and specifications (including windows, doors and room layout) may vary in dimension or detail from the illustration shown, may vary with each different elevation available for a particular floor plan, and are subject to change without notice. Optional features shown may not be available in all communities or for all homesites. Certain optional features must be purchased together or must be purchased for a particular homesite. See the actual architectural plans for clarification of dimensions and optional features for each home, elevation and homesite. Revision: 5/9/2024