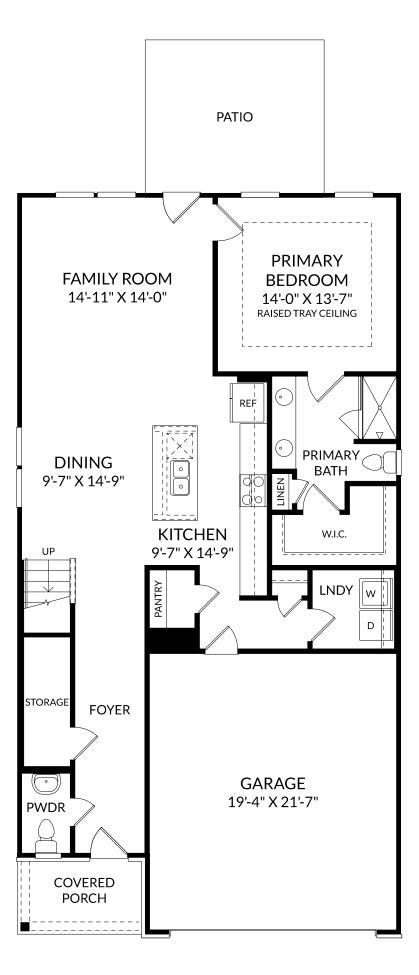

#### **The Yarmouth**

Main Level 4 Beds 2 Full Baths | 1 Half Bath

2 Car Garage

#### **Selected Options:**

Elevation G

The floor plans shown are for general illustration purposes only. All dimensions are approximate. Actual product and specifications (including windows, doors and room layout) may vary in dimension or detail from the illustration shown, may vary with each different elevation available for a particular floor plan, and are subject to change without notice. Optional features shown may not be available in all communities or for all homesites. Certain optional features must be purchased together or must be purchased for a particular homesite. See the actual architectural plans for clarification of dimensions and optional features for each home, elevation and homesite. Revision: 5/9/2024