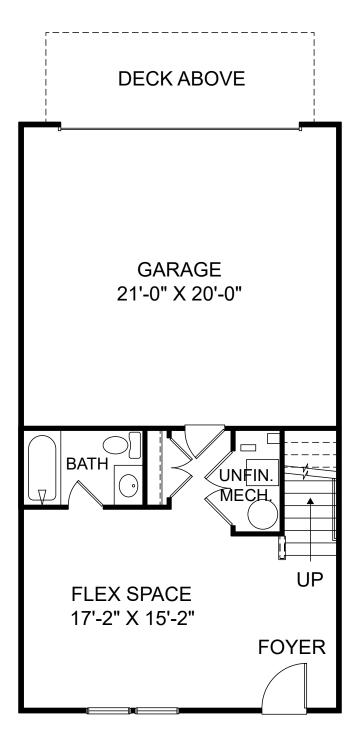

Renderings are artist's concept only and elevation illustrations may include optional features. It is recommended that the architectural blueprints be reviewed for clarification of features. Window sizes, window locations and room sizes vary per elevation and all dimensions are approximate. In our continued effort of design enhancement, actual product and specifications may vary in dimension or detail from these drawings and are subject to change without notice. Standard features and available options vary by community and some features may not be available on all homesites. Please consult our Sales Manager for more detailed specifications. ©2017 Stanley Martin Homes