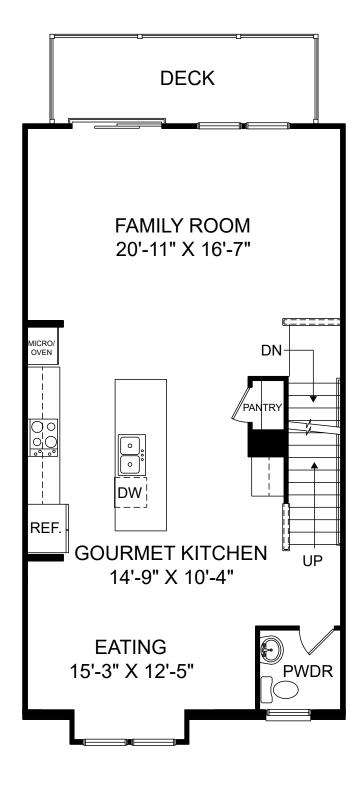

Renderings are artist's concept only and elevation illustrations may include optional features. It is recommended that the architectural blueprints be reviewed for clarification of features. Window sizes, window locations and room sizes vary per elevation and all dimensions are approximate. In our continued effort of design enhancement, actual product and specifications may vary in dimension or detail from these drawings and are subject to change without notice. Standard features and available options vary by community and some features may not be available on all homesites. Please consult our Sales Manager for more detailed specifications. ©2017 Stanley Martin Homes