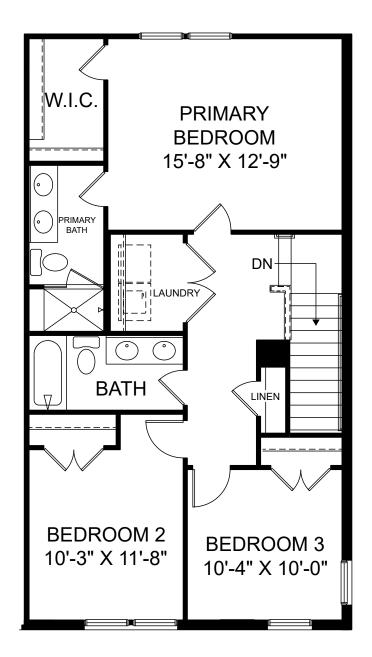

Renderings are artist's concept only and elevation illustrations may include optional features. It is recommended that the architectural blueprints be reviewed for clarification of features. Window sizes, window locations and room sizes vary per elevation and all dimensions are approximate. In our continued effort of design enhancement, actual product and specifications may vary in dimension or detail from these drawings and are subject to change without notice. Standard features and available options vary by community and some features may not be available on all homesites. Please consult our Sales Manager for more detailed specifications. ©2017 Stanley Martin Homes

囼

£.

Upper Level www.StanleyMartin.com