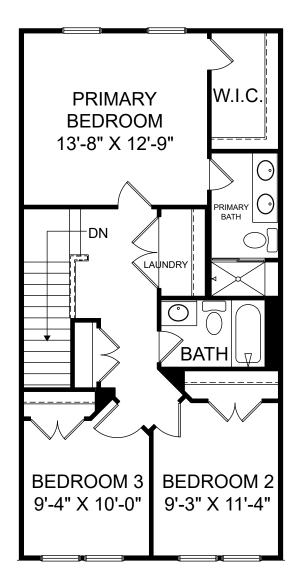

Renderings are artist's concept only and elevation illustrations may include optional features. It is recommended that the architectural blueprints be reviewed for clarification of features. Window sizes, window locations and room sizes vary per elevation and all dimensions are approximate. In our continued effort of design enhancement, actual product and specifications may vary in dimension or detail from these drawings and are subject to change without notice. Standard features and available options vary by community and some features may not be available on all homesites. Please consult our Sales Manager for more detailed specifications. ©2017 Stanley Martin Homes Upper Level www.StanleyMartin.com