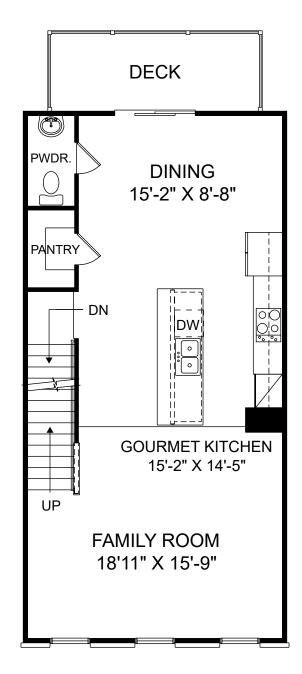

白志

囼

Ŀ.

Renderings are artist's concept only and elevation illustrations may include optional features. It is recommended that the architectural blueprints be reviewed for clarification of features. Window sizes, window locations and room sizes vary per elevation and all dimensions are approximate. In our continued effort of design enhancement, actual product and specifications may vary in dimension or detail from these drawings and are subject to change without notice. Standard features and available options vary by community and some features may not be available on all homesites. Please consult our Sales Manager for more detailed specifications. ©2017 Stanley Martin Homes Main Level www.StanleyMartin.com