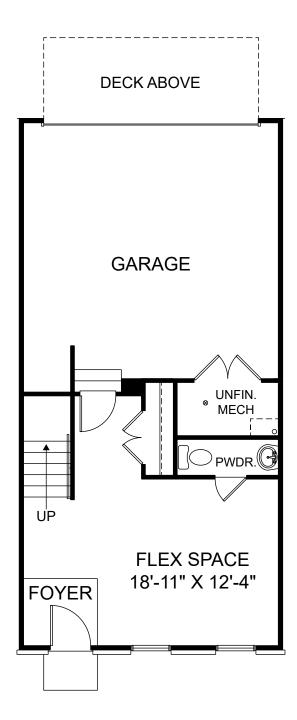

Renderings are artist's concept only and elevation illustrations may include optional features. It is recommended that the architectural blueprints be reviewed for clarification of features. Window sizes, window locations and room sizes vary per elevation and all dimensions are approximate. In our continued effort of design enhancement, actual product and specifications may vary in dimension or detail from these drawings and are subject to change without notice. Standard features and available options vary by community and some features may not be available on all homesites. Please consult our Sales Manager for more detailed specifications. ©2017 Stanley Martin Homes Lower Level www.StanleyMartin.com