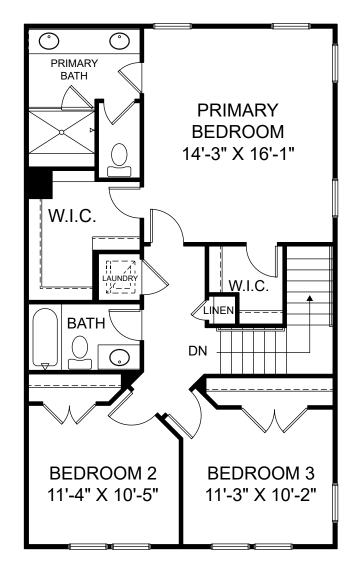

囼

£.

Renderings are artist's concept only and elevation illustrations may include optional features. It is recommended that the architectural blueprints be reviewed for clarification of features. Window sizes, window locations and room sizes vary per elevation and all dimensions are approximate. In our continued effort of design enhancement, actual product and specifications may vary in dimension or detail from these drawings and are subject to change without notice. Standard features and available options vary by community and some features may not be available on all homesites. Please consult our Sales Manager for more detailed specifications. ©2017 Stanley Martin Homes Upper Level www.StanleyMartin.com