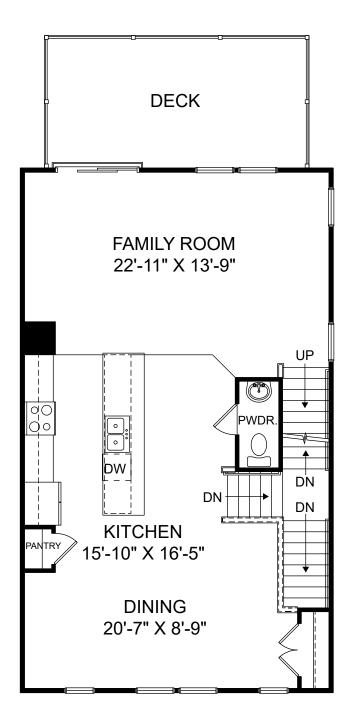

Everett

Renderings are artist's concept only and elevation illustrations may include optional features. It is recommended that the architectural blueprints be reviewed for clarification of features. Window sizes, window locations and room sizes vary per elevation and all dimensions are approximate. In our continued effort of design enhancement, actual product and specifications may vary in dimension or detail from these drawings and are subject to change without notice. Standard features and available options vary by community and some features may not be available on all homesites. Please consult our Sales Manager for more detailed specifications. ©2017 Stanley Martin Homes