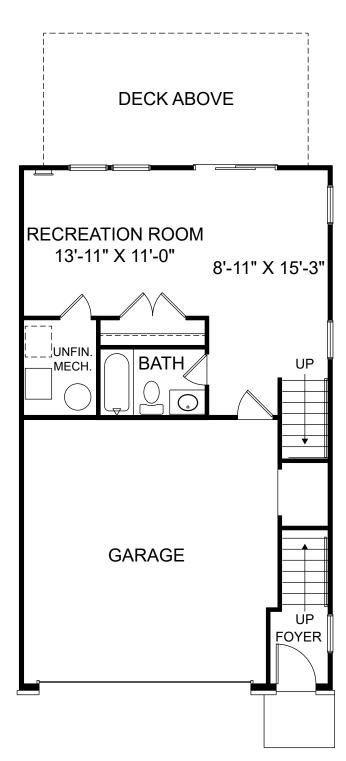

Everett

Renderings are artist's concept only and elevation illustrations may include optional features. It is recommended that the architectural blueprints be reviewed for clarification of features. Window sizes, window locations and room sizes vary per elevation and all dimensions are approximate. In our continued effort of design enhancement, actual product and specifications may vary in dimension or detail from these drawings and are subject to change without notice. Standard features and available options vary by community and some features may not be available on all homesites. Please consult our Sales Manager for more detailed specifications. ©2017 Stanley Martin Homes