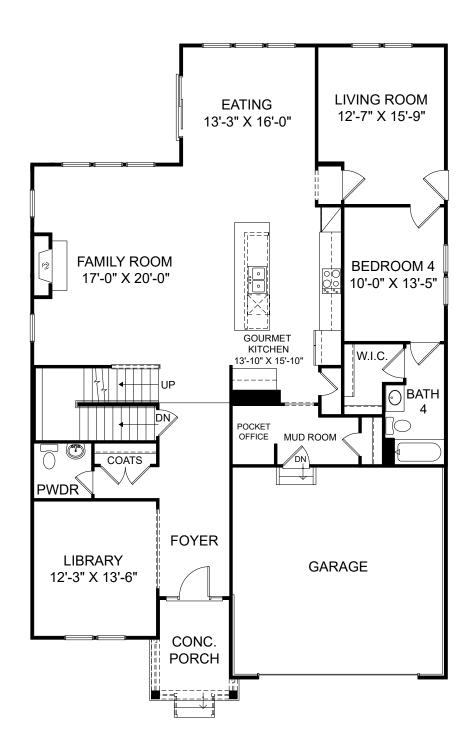

Finn

Renderings are artist's concept only and elevation illustrations may include optional features. It is recommended that the architectural blueprints be reviewed for clarification of features. Window sizes, window locations and room sizes vary per elevation and all dimensions are approximate. In our continued effort of design enhancement, actual product and specifications may vary in dimension or detail from these drawings and are subject to change without notice. Standard features and available options vary by community and some features may not be available on all homesites. Please consult our Sales Manager for more detailed specifications. ©2017 Stanley Martin Homes