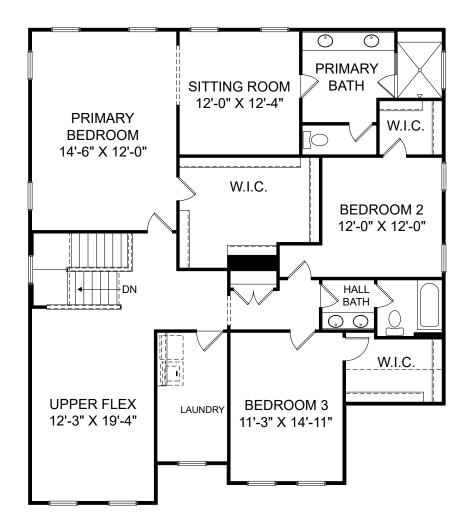

Renderings are artist's concept only and elevation illustrations may include optional features. It is recommended that the architectural blueprints be reviewed for clarification of features. Window sizes, window locations and room sizes vary per elevation and all dimensions are approximate. In our continued effort of design enhancement, actual product and specifications may vary in dimension or detail from these drawings and are subject to change without notice. Standard features and available options vary by community and some features may not be available on all homesites. Please consult our Sales Manager for more detailed specifications. ©2017 Stanley Martin Homes