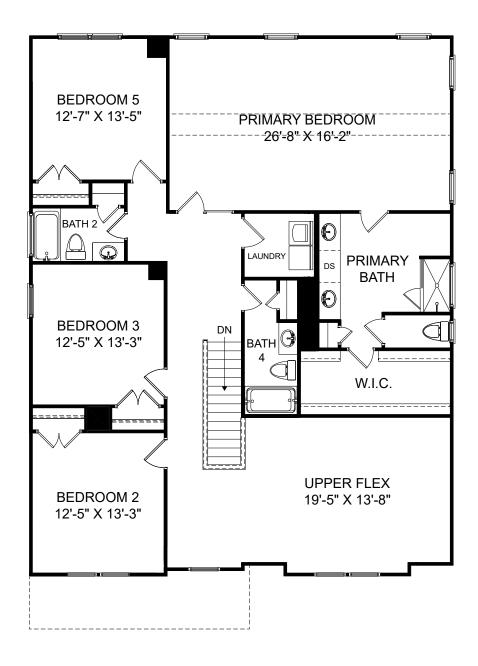

Renderings are artist's concept only and elevation illustrations may include optional features. It is recommended that the architectural blueprints be reviewed for clarification of features. Window sizes, window locations and room sizes vary per elevation and all dimensions are approximate. In our continued effort of design enhancement, actual product and specifications may vary in dimension or detail from these drawings and are subject to change without notice. Standard features and available options vary by community and some features may not be available on all homesites. Please consult our Sales Manager for more detailed specifications. ©2017 Stanley Martin Homes

囼

F

Selected options: Covered Patio Fireplace at Family Room Open Rail Stairs

Renderings are artist's concept only and elevation illustrations may include optional features. It is recommended that the architectural blueprints be reviewed for clarification of features. Window sizes, window locations and room sizes vary per elevation and all dimensions are approximate. In our continued effort of design enhancement, actual product and specifications may vary in dimension or detail from these drawings and are subject to change without notice. Standard features and available options vary by community and some features may not be available on all homesites. Please consult our Sales Manager for more detailed specifications. ©2017 Stanley Martin Homes