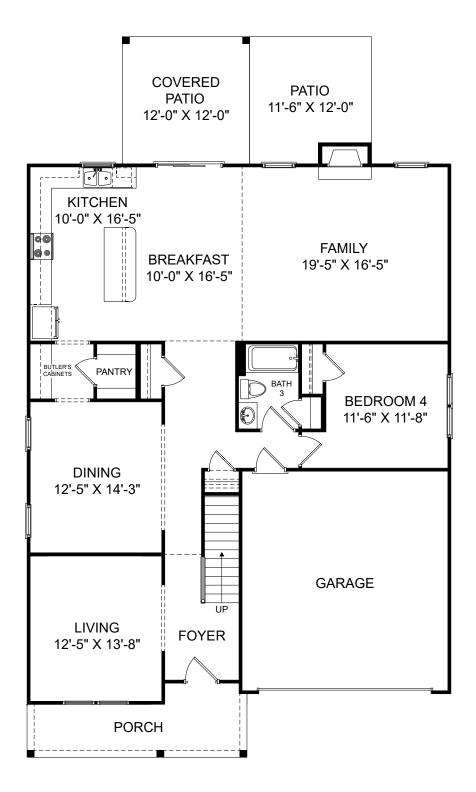

## Shiloh

Renderings are artist's concept only and elevation illustrations may include optional features. It is recommended that the architectural blueprints be reviewed for clarification of features. Window sizes, window locations and room sizes vary per elevation and all dimensions are approximate. In our continued effort of design enhancement, actual product and specifications may vary in dimension or detail from these drawings and are subject to change without notice. Standard features and available options vary by community and some features may not be available on all homesites. Please consult our Sales Manager for more detailed specifications. ©2017 Stanley Martin Homes

囼

F

Selected options: Covered Patio Fireplace at Family Room Open Rail Stairs

Renderings are artist's concept only and elevation illustrations may include optional features. It is recommended that the architectural blueprints be reviewed for clarification of features. Window sizes, window locations and room sizes vary per elevation and all dimensions are approximate. In our continued effort of design enhancement, actual product and specifications may vary in dimension or detail from these drawings and are subject to change without notice. Standard features and available options vary by community and some features may not be available on all homesites. Please consult our Sales Manager for more detailed specifications. ©2017 Stanley Martin Homes