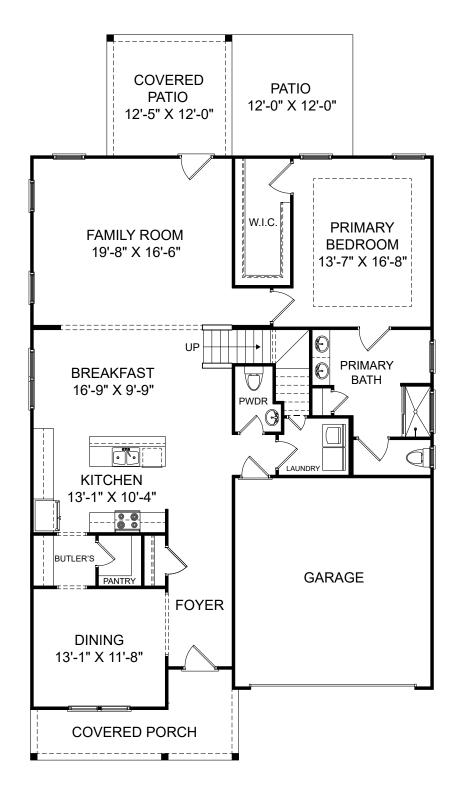

囼

F

Selected options:

**Covered Patio** 

Elevation H

Renderings are artist's concept only and elevation illustrations may include optional features. It is recommended that the architectural blueprints be reviewed for clarification of features. Window sizes, window locations and room sizes vary per elevation and all dimensions are approximate. In our continued effort of design enhancement, actual product and specifications may vary in dimension or detail from these drawings and are subject to change without notice. Standard features and available options vary by community and some features may not be available on all homesites. Please consult our Sales Manager for more detailed specifications. ©2017 Stanley Martin Homes