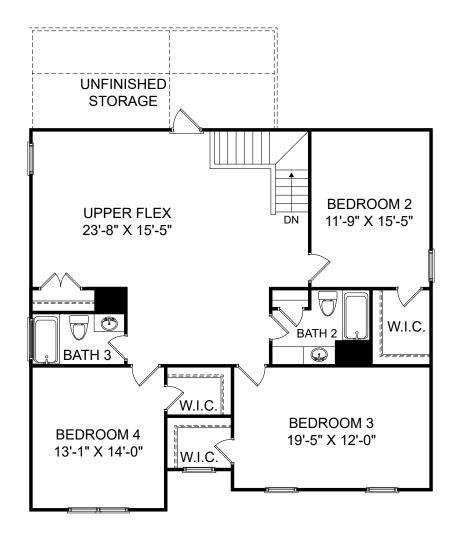

囼

£.

Renderings are artist's concept only and elevation illustrations may include optional features. It is recommended that the architectural blueprints be reviewed for clarification of features. Window sizes, window locations and room sizes vary per elevation and all dimensions are approximate. In our continued effort of design enhancement, actual product and specifications may vary in dimension or detail from these drawings and are subject to change without notice. Standard features and available options vary by community and some features may not be available on all homesites. Please consult our Sales Manager for more detailed specifications. ©2017 Stanley Martin Homes Upper Level www.StanleyMartin.com