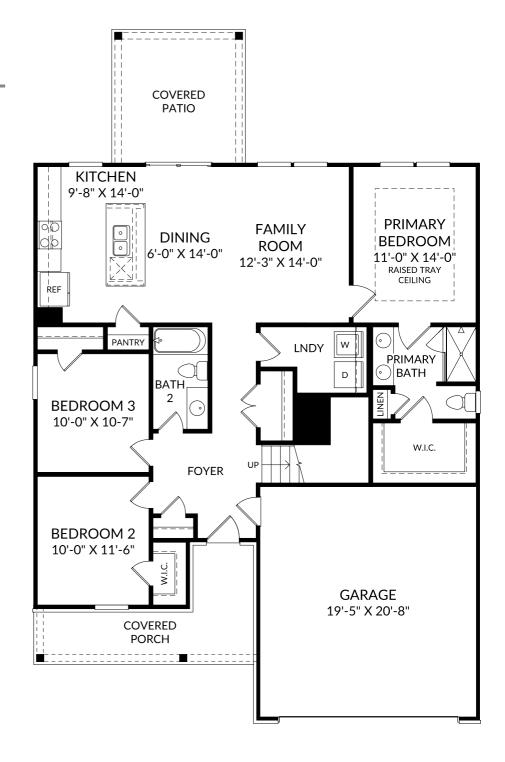

#### The Atkinson

Main Level

- 4 Beds
- 3 Full Baths
- 2 Car Garage

### **Selected Options:**

Covered Patio Elevation G

The floor plans shown are for general illustration purposes only. All dimensions are approximate. Actual product and specifications (including windows, doors and room layout) may vary in dimension or detail from the illustration shown, may vary with each different elevation available for a particular floor plan, and are subject to change without notice. Optional features shown may not be available in all communities or for all homesites. Certain optional features must be purchased together or must be purchased for a particular homesite. See the actual architectural plans for clarification of dimensions and optional features for each home, elevation and homesite. Revision: 1/16/2025