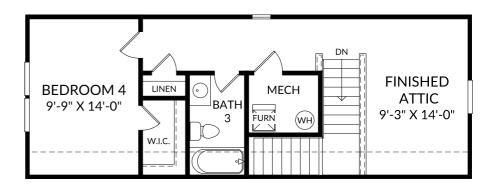

### The Atkinson

Upper Level

4 Beds

3 Full Baths

2 Car Garage

The floor plans shown are for general illustration purposes only. All dimensions are approximate. Actual product and specifications (including windows, doors and room layout) may vary in dimension or detail from the illustration shown, may vary with each different elevation available for a particular floor plan, and are subject to change without notice. Optional features shown may not be available in all communities or for all homesites. Certain optional features must be purchased together or must be purchased for a particular homesite. See the actual architectural plans for clarification of dimensions and optional features for each home, elevation and homesite. Revision: 1/16/2025