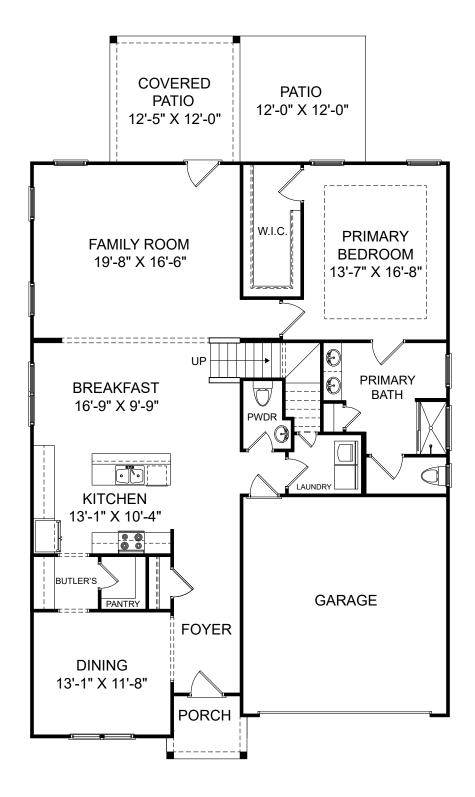

囼

F

Selected options: Covered Patio Elevation G Elevation G

Renderings are artist's concept only and elevation illustrations may include optional features. It is recommended that the architectural blueprints be reviewed for clarification of features. Window sizes, window locations and room sizes vary per elevation and all dimensions are approximate. In our continued effort of design enhancement, actual product and specifications may vary in dimension or detail from these drawings and are subject to change without notice. Standard features and available options vary by community and some features may not be available on all homesites. Please consult our Sales Manager for more detailed specifications. ©2017 Stanley Martin Homes