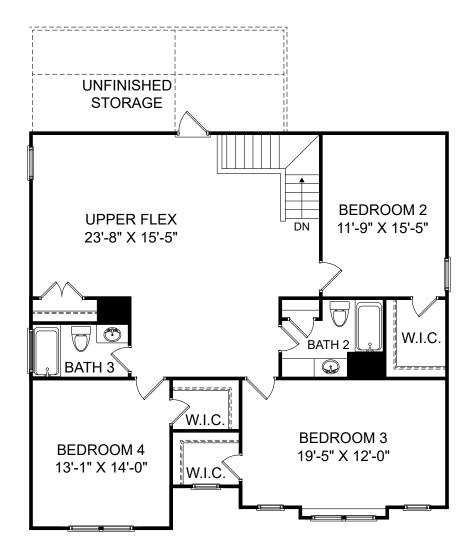

囼

£.

Renderings are artist's concept only and elevation illustrations may include optional features. It is recommended that the architectural blueprints be reviewed for clarification of features. Window sizes, window locations and room sizes vary per elevation and all dimensions are approximate. In our continued effort of design enhancement, actual product and specifications may vary in dimension or detail from these drawings and are subject to change without notice. Standard features and available options vary by community and some features may not be available on all homesites. Please consult our Sales Manager for more detailed specifications. ©2017 Stanley Martin Homes Upper Level www.StanleyMartin.com