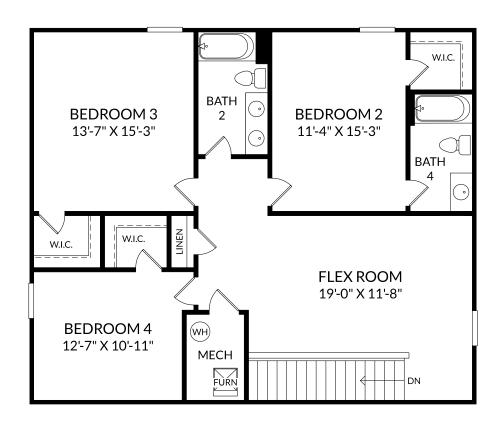

## STANLEY • MARTIN

## **The Jefferson**

Upper Level 5 Beds 4 Full Baths 2 Car Garage

The floor plans shown are for general illustration purposes only. All dimensions are approximate. Actual product and specifications (including windows, doors and room layout) may vary in dimension or detail from the illustration shown, may vary with each different elevation available for a particular floor plan, and are subject to change without notice. Optional features shown may not be available in all communities or for all homesites. Certain optional features must be purchased together or must be purchased for a particular homesite. See the actual architectural plans for clarification of dimensions and optional features for each home, elevation and homesite. Revision: 5/10/2024