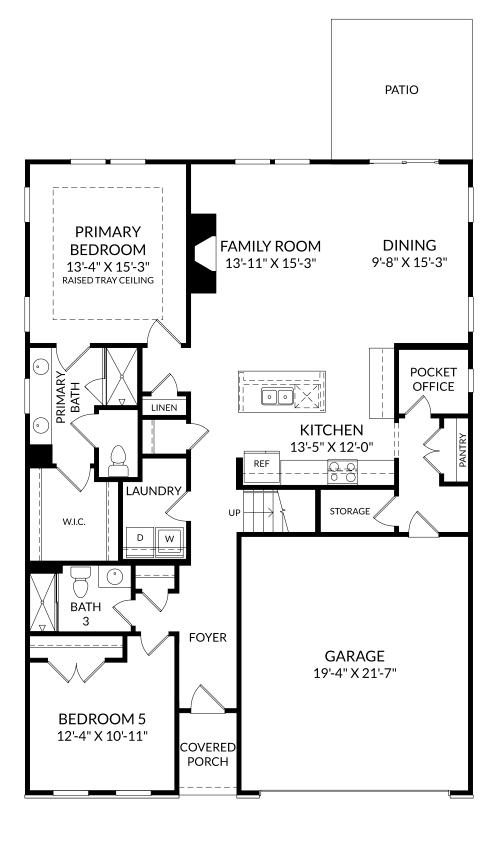

## STANLEY • MARTIN

Main Level 5 Beds 4 Full Baths 2 Car Garage

## **Selected Options:**

Fireplace Elevation G

The floor plans shown are for general illustration purposes only. All dimensions are approximate. Actual product and specifications (including windows, doors and room layout) may vary in dimension or detail from the illustration shown, may vary with each different elevation available for a particular floor plan, and are subject to change without notice. Optional features shown may not be available in all communities or for all homesites. Certain optional features must be purchased together or must be purchased for a particular homesite. See the actual architectural plans for clarification of dimensions and optional features for each home, elevation and homesite. Revision: 5/10/2024