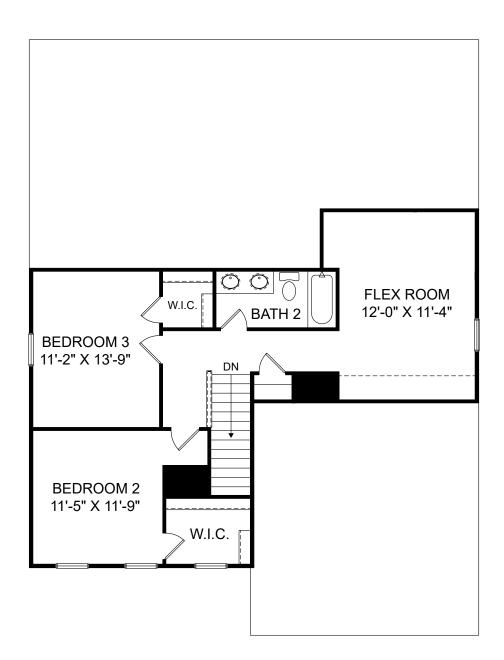

Renderings are artist's concept only and elevation illustrations may include optional features. It is recommended that the architectural blueprints be reviewed for clarification of features. Window sizes, window locations and room sizes vary per elevation and all dimensions are approximate. In our continued effort of design enhancement, actual product and specifications may vary in dimension or detail from these drawings and are subject to change without notice. Standard features and available options vary by community and some features may not be available on all homesites. Please consult our Sales Manager for more detailed specifications. ©2017 Stanley Martin Homes