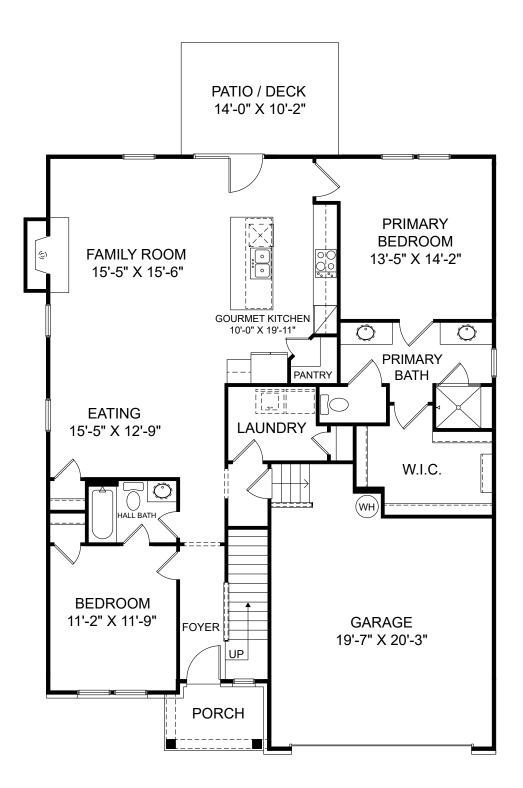

Renderings are artist's concept only and elevation illustrations may include optional features. It is recommended that the architectural blueprints be reviewed for clarification of features. Window sizes, window locations and room sizes vary per elevation and all dimensions are approximate. In our continued effort of design enhancement, actual product and specifications may vary in dimension or detail from these drawings and are subject to change without notice. Standard features and available options vary by community and some features may not be available on all homesites. Please consult our Sales Manager for more detailed specifications. ©2017 Stanley Martin Homes