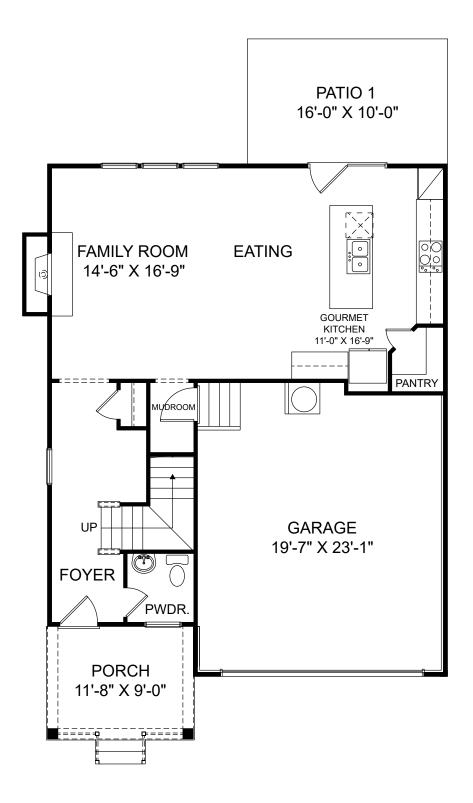

## Madison at Buice Lake

囼

Ŀ.

Renderings are artist's concept only and elevation illustrations may include optional features. It is recommended that the architectural blueprints be reviewed for clarification of features. Window sizes, window locations and room sizes vary per elevation and all dimensions are approximate. In our continued effort of design enhancement, actual product and specifications may vary in dimension or detail from these drawings and are subject to change without notice. Standard features and available options vary by community and some features may not be available on all homesites. Please consult our Sales Manager for more detailed specifications. ©2017 Stanley Martin Homes Talbot