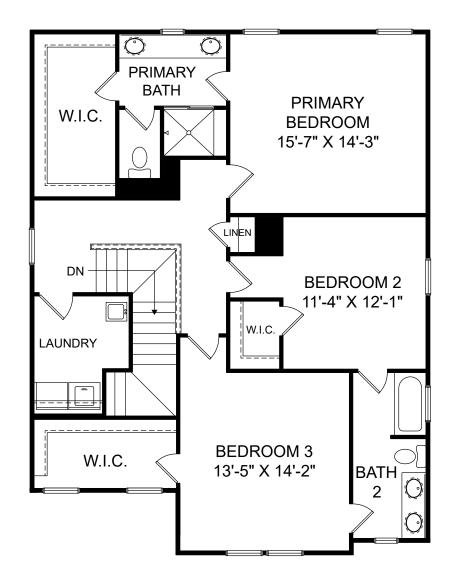

Renderings are artist's concept only and elevation illustrations may include optional features. It is recommended that the architectural blueprints be reviewed for clarification of features. Window sizes, window locations and room sizes vary per elevation and all dimensions are approximate. In our continued effort of design enhancement, actual product and specifications may vary in dimension or detail from these drawings and are subject to change without notice. Standard features and available options vary by community and some features may not be available on all homesites. Please consult our Sales Manager for more detailed specifications. ©2017 Stanley Martin Homes