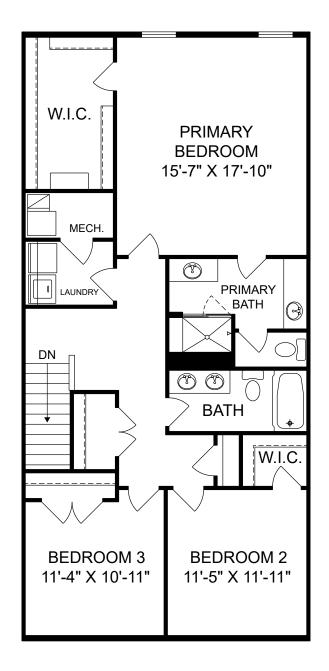

Renderings are artist's concept only and elevation illustrations may include optional features. It is recommended that the architectural blueprints be reviewed for clarification of features. Window sizes, window locations and room sizes vary per elevation and all dimensions are approximate. In our continued effort of design enhancement, actual product and specifications may vary in dimension or detail from these drawings and are subject to change without notice. Standard features and available options vary by community and some features may not be available on all homesites. Please consult our Sales Manager for more detailed specifications. ©2017 Stanley Martin Homes Upper Level www.StanleyMartin.com