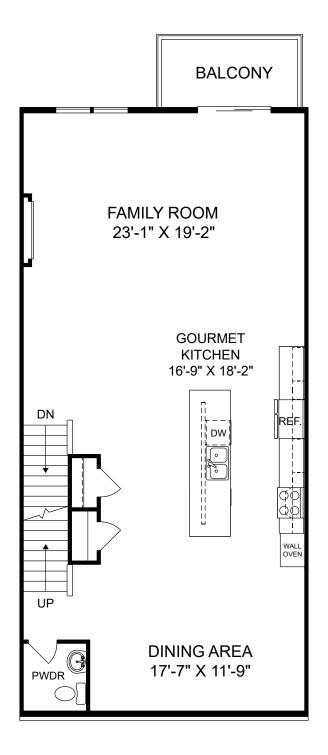

白志

囼

F

Selected options: Alternate Floorplan 1 Fireplace at Family Room Gourmet Kitchen

Renderings are artist's concept only and elevation illustrations may include optional features. It is recommended that the architectural blueprints be reviewed for clarification of features. Window sizes, window locations and room sizes vary per elevation and all dimensions are approximate. In our continued effort of design enhancement, actual product and specifications may vary in dimension or detail from these drawings and are subject to change without notice. Standard features and available options vary by community and some features may not be available on all homesites. Please consult our Sales Manager for more detailed specifications. ©2017 Stanley Martin Homes