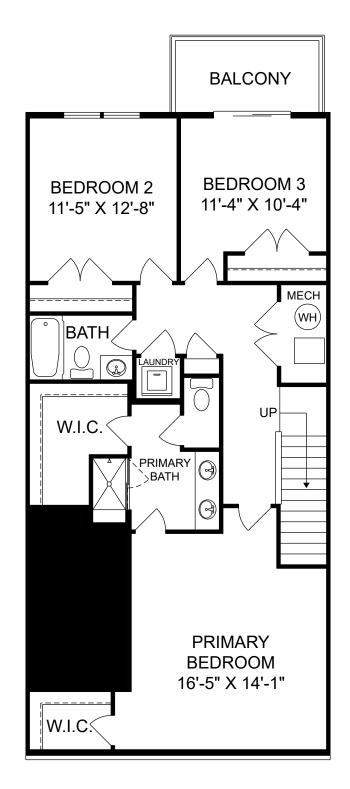

Renderings are artist's concept only and elevation illustrations may include optional features. It is recommended that the architectural blueprints be reviewed for clarification of features. Window sizes, window locations and room sizes vary per elevation and all dimensions are approximate. In our continued effort of design enhancement, actual product and specifications may vary in dimension or detail from these drawings and are subject to change without notice. Standard features and available options vary by community and some features may not be available on all homesites. Please consult our Sales Manager for more detailed specifications. ©2017 Stanley Martin Homes

## Raleigh

Tessa

Selected options:

Gourmet Kitchen

Bedroom 3 ILO Upper Family Room