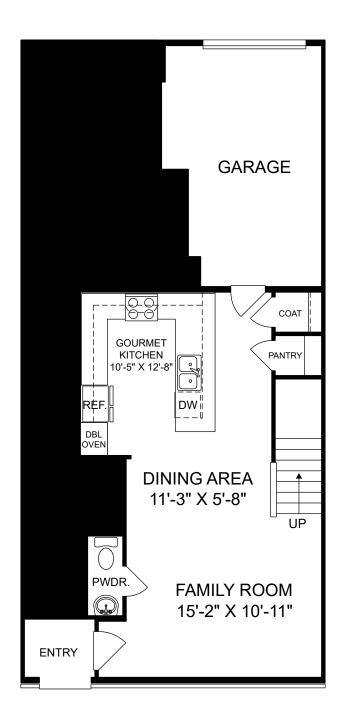

Renderings are artist's concept only and elevation illustrations may include optional features. It is recommended that the architectural blueprints be reviewed for clarification of features. Window sizes, window locations and room sizes vary per elevation and all dimensions are approximate. In our continued effort of design enhancement, actual product and specifications may vary in dimension or detail from these drawings and are subject to change without notice. Standard features and available options vary by community and some features may not be available on all homesites. Please consult our Sales Manager for more detailed specifications. ©2017 Stanley Martin Homes Lower Level www.StanleyMartin.com

## Raleigh

Tessa

Selected options:

Gourmet Kitchen

Bedroom 3 ILO Upper Family Room