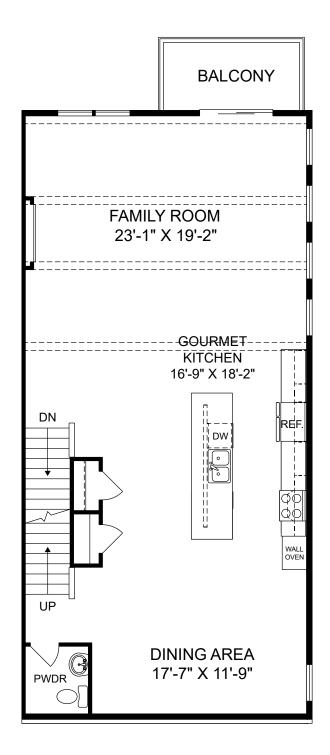

白志

囼

£.

Renderings are artist's concept only and elevation illustrations may include optional features. It is recommended that the architectural blueprints be reviewed for clarification of features. Window sizes, window locations and room sizes vary per elevation and all dimensions are approximate. In our continued effort of design enhancement, actual product and specifications may vary in dimension or detail from these drawings and are subject to change without notice. Standard features and available options vary by community and some features may not be available on all homesites. Please consult our Sales Manager for more detailed specifications. ©2017 Stanley Martin Homes