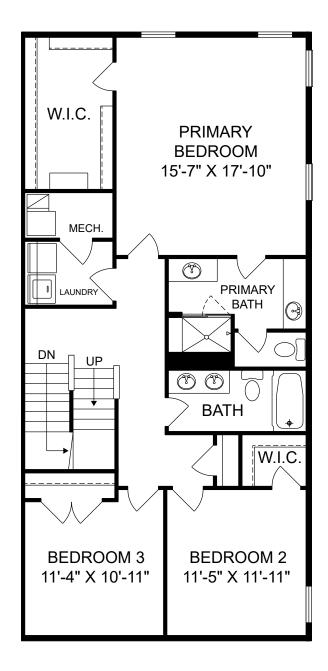

囼

£.

Renderings are artist's concept only and elevation illustrations may include optional features. It is recommended that the architectural blueprints be reviewed for clarification of features. Window sizes, window locations and room sizes vary per elevation and all dimensions are approximate. In our continued effort of design enhancement, actual product and specifications may vary in dimension or detail from these drawings and are subject to change without notice. Standard features and available options vary by community and some features may not be available on all homesites. Please consult our Sales Manager for more detailed specifications. ©2017 Stanley Martin Homes Upper Level www.StanleyMartin.com Selected options:

Alternate Floorplan 1

Fireplace at Family Room

Beams at Family Room

Gourmet Kitchen

Alternate End Unit

Alternate Floor Plan (Optional Terrace)

End Unit