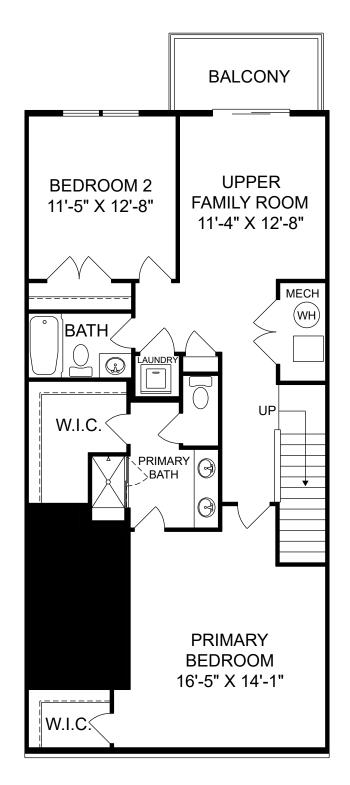

Renderings are artist's concept only and elevation illustrations may include optional features. It is recommended that the architectural blueprints be reviewed for clarification of features. Window sizes, window locations and room sizes vary per elevation and all dimensions are approximate. In our continued effort of design enhancement, actual product and specifications may vary in dimension or detail from these drawings and are subject to change without notice. Standard features and available options vary by community and some features may not be available on all homesites. Please consult our Sales Manager for more detailed specifications. ©2017 Stanley Martin Homes

Tessa

습

F

Selected options:

Gourmet Kitchen

Renderings are artist's concept only and elevation illustrations may include optional features. It is recommended that the architectural blueprints be reviewed for clarification of features. Window sizes, window locations and room sizes vary per elevation and all dimensions are approximate. In our continued effort of design enhancement, actual product and specifications may vary in dimension or detail from these drawings and are subject to change without notice. Standard features and available options vary by community and some features may not be available on all homesites. Please consult our Sales Manager for more detailed specifications. ©2017 Stanley Martin Homes