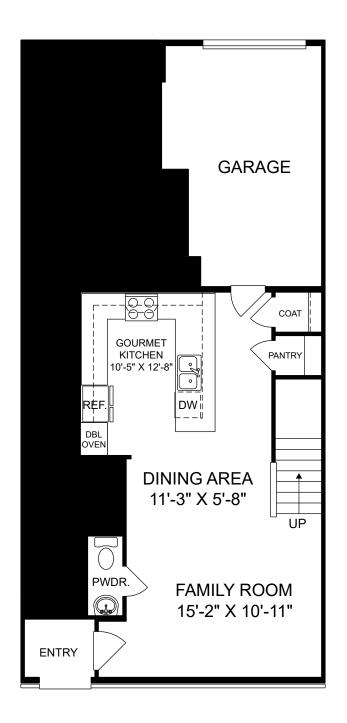

Renderings are artist's concept only and elevation illustrations may include optional features. It is recommended that the architectural blueprints be reviewed for clarification of features. Window sizes, window locations and room sizes vary per elevation and all dimensions are approximate. In our continued effort of design enhancement, actual product and specifications may vary in dimension or detail from these drawings and are subject to change without notice. Standard features and available options vary by community and some features may not be available on all homesites. Please consult our Sales Manager for more detailed specifications. ©2017 Stanley Martin Homes Lower Level www.StanleyMartin.com

Tessa

습

F

Selected options:

Gourmet Kitchen

Renderings are artist's concept only and elevation illustrations may include optional features. It is recommended that the architectural blueprints be reviewed for clarification of features. Window sizes, window locations and room sizes vary per elevation and all dimensions are approximate. In our continued effort of design enhancement, actual product and specifications may vary in dimension or detail from these drawings and are subject to change without notice. Standard features and available options vary by community and some features may not be available on all homesites. Please consult our Sales Manager for more detailed specifications. ©2017 Stanley Martin Homes