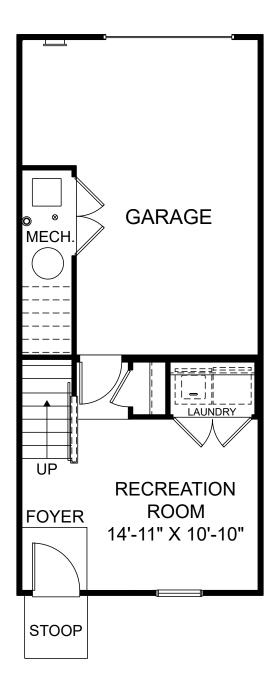

Charleston

Renderings are artist's concept only and elevation illustrations may include optional features. It is recommended that the architectural blueprints be reviewed for clarification of features. Window sizes, window locations and room sizes vary per elevation and all dimensions are approximate. In our continued effort of design enhancement, actual product and specifications may vary in dimension or detail from these drawings and are subject to change without notice. Standard features and available options vary by community and some features may not be available on all homesites. Please consult our Sales Manager for more detailed specifications. ©2017 Stanley Martin Homes