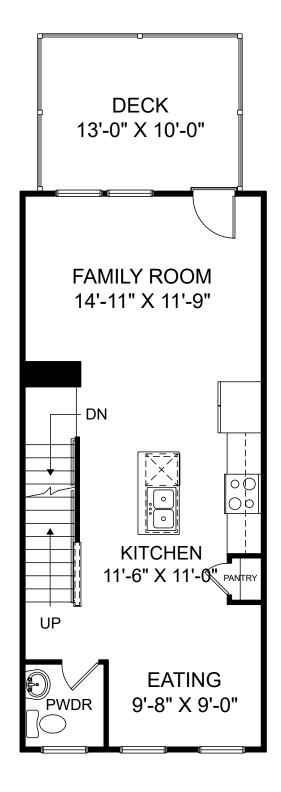

Charleston

Renderings are artist's concept only and elevation illustrations may include optional features. It is recommended that the architectural blueprints be reviewed for clarification of features. Window sizes, window locations and room sizes vary per elevation and all dimensions are approximate. In our continued effort of design enhancement, actual product and specifications may vary in dimension or detail from these drawings and are subject to change without notice. Standard features and available options vary by community and some features may not be available on all homesites. Please consult our Sales Manager for more detailed specifications. ©2017 Stanley Martin Homes Upper Level www.StanleyMartin.com