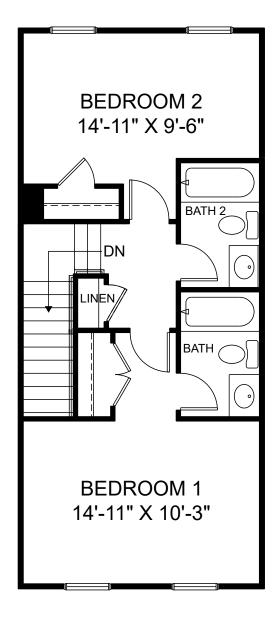

## **President's Point**

Charleston

Selected options:

Pantry

囼

F

Linen Closet

Renderings are artist's concept only and elevation illustrations may include optional features. It is recommended that the architectural blueprints be reviewed for clarification of features. Window sizes, window locations and room sizes vary per elevation and all dimensions are approximate. In our continued effort of design enhancement, actual product and specifications may vary in dimension or detail from these drawings and are subject to change without notice. Standard features and available options vary by community and some features may not be available on all homesites. Please consult our Sales Manager for more detailed specifications. ©2017 Stanley Martin Homes