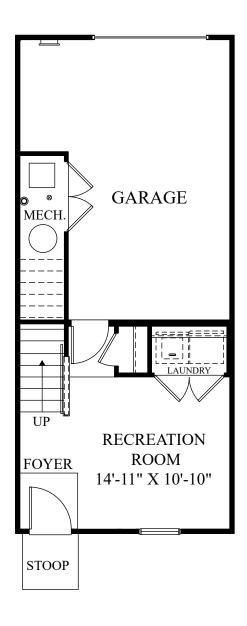

Lower Level

www.StanleyMartin.com

### Charleston

Renderings are artist's concept only and elevation illustrations may include optional features. It is recommended that the architectural blueprints be reviewed for clarification of features. Window sizes, window locations and room sizes vary per elevation and all dimensions are approximate. In our continued effort of design enhancement, actual product and specifications may vary in dimension or detail from these drawings and are subject to change without notice. Standard features and available options vary by community and some features may not be available on all homesites. Please consult our Sales Manager for more detailed specifications. ©2017 Stanley Martin Homes