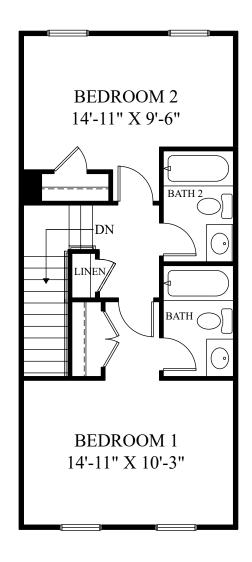

Upper Level www.StanleyMartin.com

Charleston

| Selected options: |  |
|-------------------|--|
| Pantry            |  |
| Linen Closet      |  |

Renderings are artist's concept only and elevation illustrations may include optional features. It is recommended that the architectural blueprints be reviewed for clarification of features. Window sizes, window locations and room sizes vary per elevation and all dimensions are approximate. In our continued effort of design enhancement, actual product and specifications may vary in dimension or detail from these drawings and are subject to change without notice. Standard features and available options vary by community and some features may not be available on all homesites. Please consult our Sales Manager for more detailed specifications. ©2017 Stanley Martin Homes