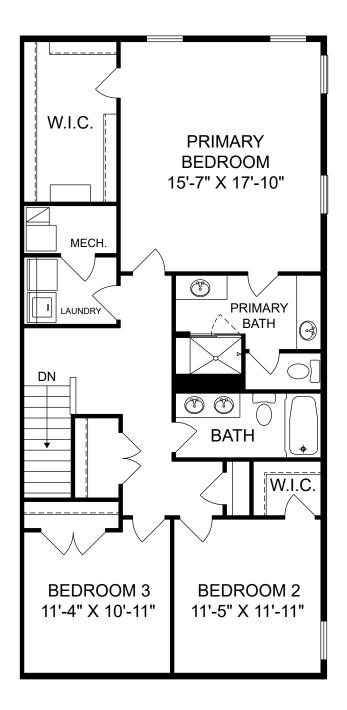

## **STANLEY** MARTIN

Renderings are artist's concept only and elevation illustrations may include optional features. It is recommended that the architectural blueprints be reviewed for clarification of features. Window sizes, window locations and room sizes vary per elevation and all dimensions are approximate. In our continued effort of design enhancement, actual product and specifications may vary in dimension or detail from these drawings and are subject to change without notice. Standard features and available options vary by community and some features may not be available on all homesites. Please consult our Sales Manager for more detailed specifications. ©2017 Stanley Martin Homes