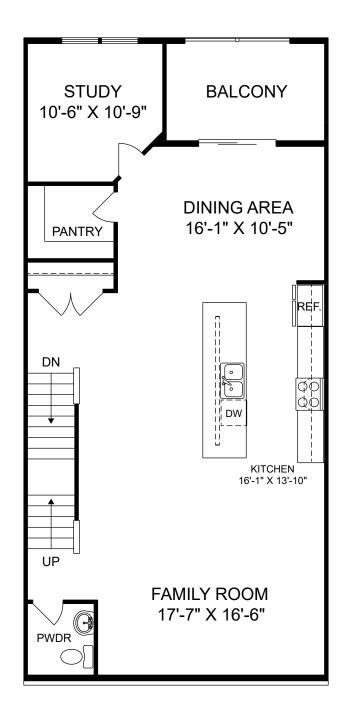

습

£.

Lower Level www.StanleyMartin.com

) لی Renderings are artist's concept only and elevation illustrations may include optional features. It is recommended that the architectural blueprints be reviewed for clarification of features. Window sizes, window locations and room sizes vary per elevation and all dimensions are approximate. In our continued effort of design enhancement, actual product and specifications may vary in dimension or detail from these drawings and are subject to change without notice. Standard features and available options vary by community and some features may not be available on all homesites. Please consult our Sales Manager for more detailed specifications. ©2017 Stanley Martin Homes Main Level www.StanleyMartin.com