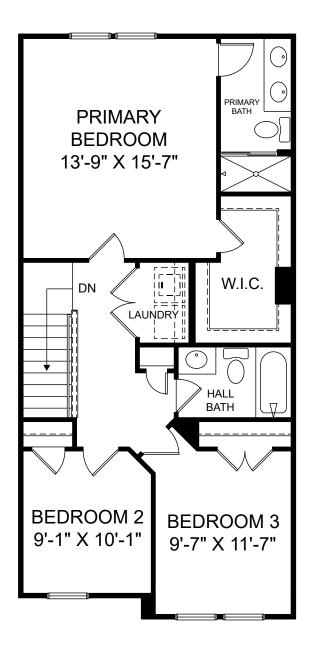

白志

囼

£.

Renderings are artist's concept only and elevation illustrations may include optional features. It is recommended that the architectural blueprints be reviewed for clarification of features. Window sizes, window locations and room sizes vary per elevation and all dimensions are approximate. In our continued effort of design enhancement, actual product and specifications may vary in dimension or detail from these drawings and are subject to change without notice. Standard features and available options vary by community and some features may not be available on all homesites. Please consult our Sales Manager for more detailed specifications. ©2017 Stanley Martin Homes Upper Level www.StanleyMartin.com