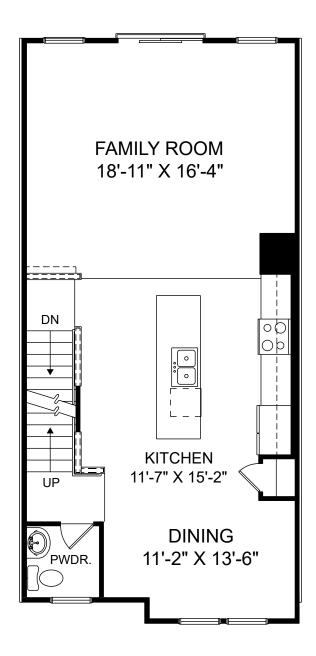

Renderings are artist's concept only and elevation illustrations may include optional features. It is recommended that the architectural blueprints be reviewed for clarification of features. Window sizes, window locations and room sizes vary per elevation and all dimensions are approximate. In our continued effort of design enhancement, actual product and specifications may vary in dimension or detail from these drawings and are subject to change without notice. Standard features and available options vary by community and some features may not be available on all homesites. Please consult our Sales Manager for more detailed specifications. ©2017 Stanley Martin Homes Main Level www.StanleyMartin.com