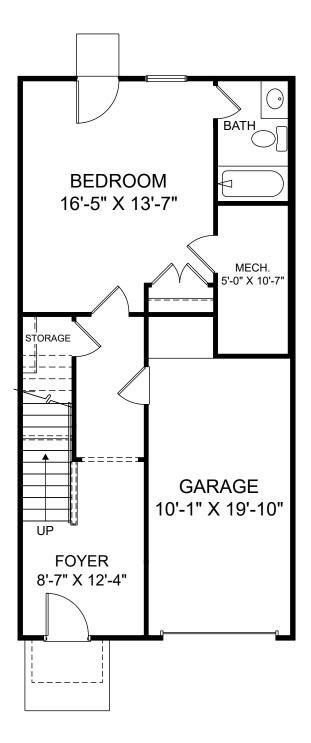

Renderings are artist's concept only and elevation illustrations may include optional features. It is recommended that the architectural blueprints be reviewed for clarification of features. Window sizes, window locations and room sizes vary per elevation and all dimensions are approximate. In our continued effort of design enhancement, actual product and specifications may vary in dimension or detail from these drawings and are subject to change without notice. Standard features and available options vary by community and some features may not be available on all homesites. Please consult our Sales Manager for more detailed specifications. ©2017 Stanley Martin Homes Lower Level www.StanleyMartin.com