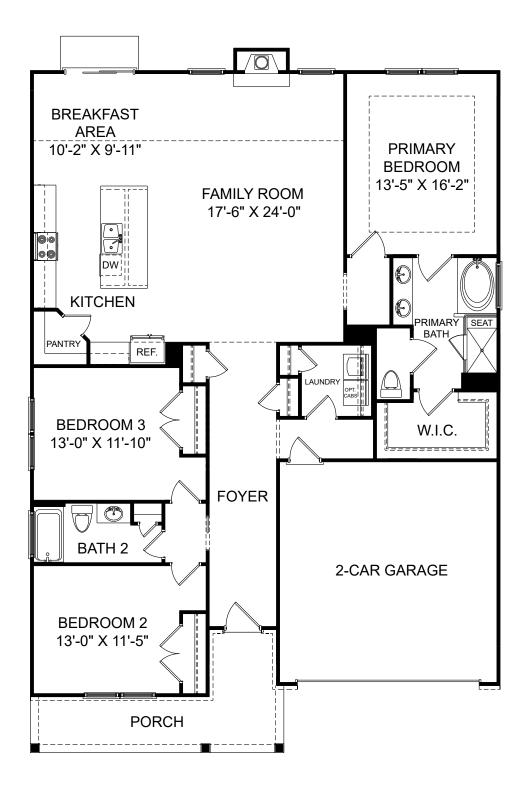

## STANLEY MARTIN

Selected options: Box Tray Ceiling at Primary Bedroom Alternate Primary Bath Bedroom ILO Flex Room Elevation F Bonus Room

Bedroom 4 with Full Bath

Renderings are artist's concept only and elevation illustrations may include optional features. It is recommended that the architectural blueprints be reviewed for clarification of features. Window sizes, window locations and room sizes vary per elevation and all dimensions are approximate. In our continued effort of design enhancement, actual product and specifications may vary in dimension or detail from these drawings and are subject to change without notice. Standard features and available options vary by community and some features may not be available on all homesites. Please consult our Sales Manager for more detailed specifications. ©2017 Stanley Martin Homes