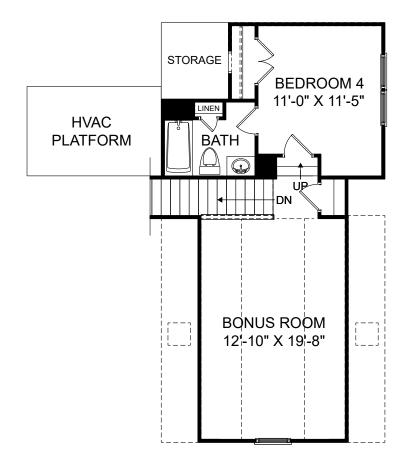

## STANLEY MARTIN

Selected options: Box Tray Ceiling at Primary Bedroom Alternate Primary Bath Bedroom ILO Flex Room Elevation F Bonus Room

Bedroom 4 with Full Bath

Renderings are artist's concept only and elevation illustrations may include optional features. It is recommended that the architectural blueprints be reviewed for clarification of features. Window sizes, window locations and room sizes vary per elevation and all dimensions are approximate. In our continued effort of design enhancement, actual product and specifications may vary in dimension or detail from these drawings and are subject to change without notice. Standard features and available options vary by community and some features may not be available on all homesites. Please consult our Sales Manager for more detailed specifications. ©2017 Stanley Martin Homes