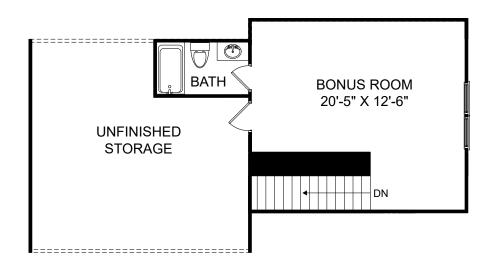

## **Timberline Meadows**

臼

F

Selected options: Extended Covered Patio Tray Ceiling at Primary Bedroom Freestanding Tub and 5ft Tile Shower with Seat Stairs to Optional Bonus Room Cubbies with Bench in Mudroom Bedroom ILO Flex Room Elevation F Finished Bonus Room Full Bath