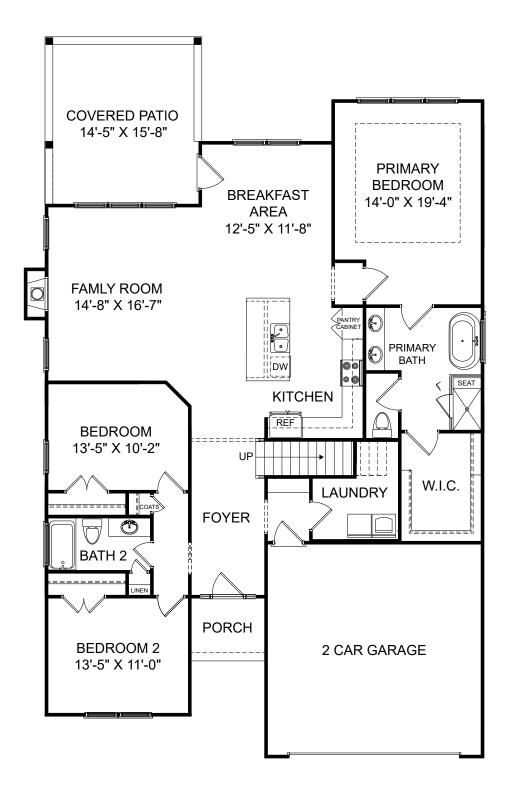

## **Timberline Meadows**

臼

F

Selected options: Extended Covered Patio Tray Ceiling at Primary Bedroom Freestanding Tub and 5ft Tile Shower with Seat Stairs to Optional Bonus Room Cubbies with Bench in Mudroom Bedroom ILO Flex Room Elevation F Finished Bonus Room Full Bath