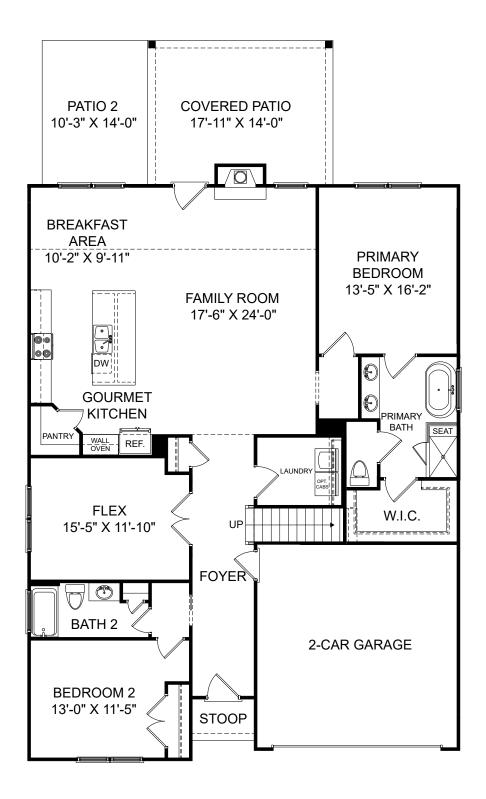

Wallace

臼

F

Selected options: Covered Patio Patio 2 Gourmet Kitchen Freestanding Tub and 5ft Tile Shower with Seat Doors at Flex Room Stairs to Optional Bonus Room Bonus Room

Bedroom 4 with Full Bath