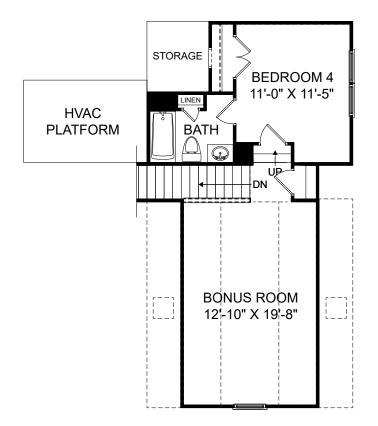

Wallace

臼

F

Selected options: Covered Patio Patio 2 Gourmet Kitchen Freestanding Tub and 5ft Tile Shower with Seat Doors at Flex Room Stairs to Optional Bonus Room Bonus Room

Bedroom 4 with Full Bath