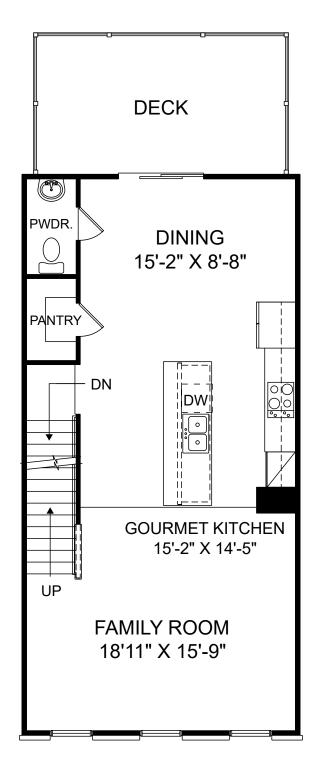

囼

£.

Renderings are artist's concept only and elevation illustrations may include optional features. It is recommended that the architectural blueprints be reviewed for clarification of features. Window sizes, window locations and room sizes vary per elevation and all dimensions are approximate. In our continued effort of design enhancement, actual product and specifications may vary in dimension or detail from these drawings and are subject to change without notice. Standard features and available options vary by community and some features may not be available on all homesites. Please consult our Sales Manager for more detailed specifications. ©2017 Stanley Martin Homes Main Level www.StanleyMartin.com