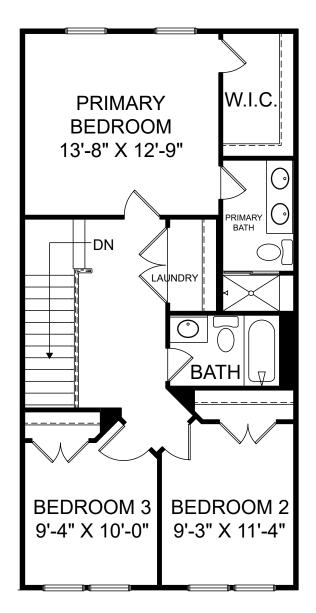

Renderings are artist's concept only and elevation illustrations may include optional features. It is recommended that the architectural blueprints be reviewed for clarification of features. Window sizes, window locations and room sizes vary per elevation and all dimensions are approximate. In our continued effort of design enhancement, actual product and specifications may vary in dimension or detail from these drawings and are subject to change without notice. Standard features and available options vary by community and some features may not be available on all homesites. Please consult our Sales Manager for more detailed specifications. ©2017 Stanley Martin Homes Upper Level www.StanleyMartin.com