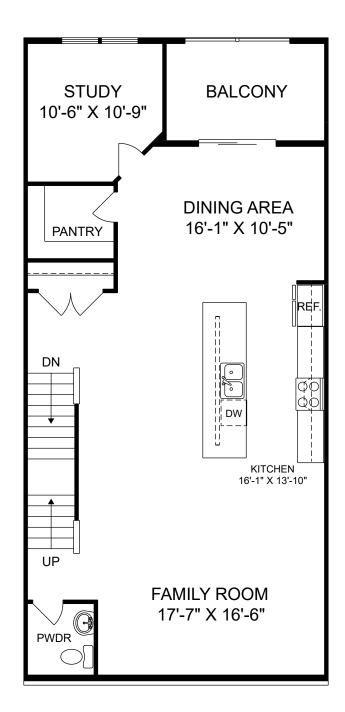

## **STANLEY** MARTIN

Renderings are artist's concept only and elevation illustrations may include optional features. It is recommended that the architectural blueprints be reviewed for clarification of features. Window sizes, window locations and room sizes vary per elevation and all dimensions are approximate. In our continued effort of design enhancement, actual product and specifications may vary in dimension or detail from these drawings and are subject to change without notice. Standard features and available options vary by community and some features may not be available on all homesites. Please consult our Sales Manager for more detailed specifications. ©2017 Stanley Martin Homes