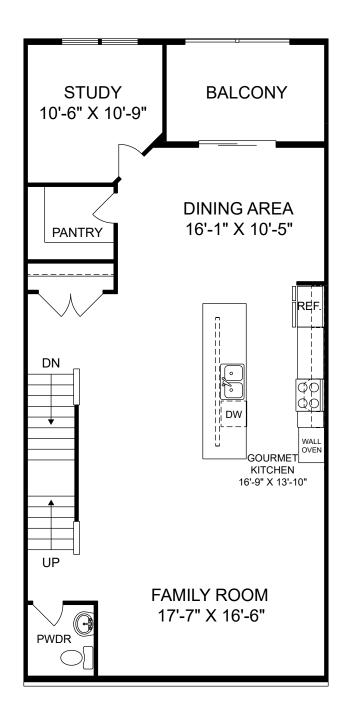

## Optional Terrace www.StanleyMartin.com

囼

F

Selected options:

Gourmet Kitchen

Alternate Floor Plan (Optional Terrace)

Renderings are artist's concept only and elevation illustrations may include optional features. It is recommended that the architectural blueprints be reviewed for clarification of features. Window sizes, window locations and room sizes vary per elevation and all dimensions are approximate. In our continued effort of design enhancement, actual product and specifications may vary in dimension or detail from these drawings and are subject to change without notice. Standard features and available options vary by community and some features may not be available on all homesites. Please consult our Sales Manager for more detailed specifications. ©2017 Stanley Martin Homes