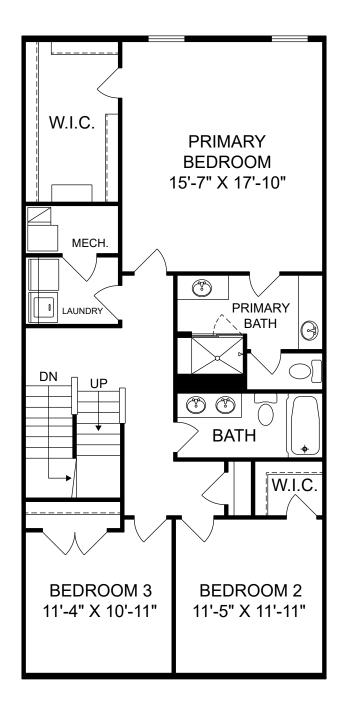

囼

£.

Renderings are artist's concept only and elevation illustrations may include optional features. It is recommended that the architectural blueprints be reviewed for clarification of features. Window sizes, window locations and room sizes vary per elevation and all dimensions are approximate. In our continued effort of design enhancement, actual product and specifications may vary in dimension or detail from these drawings and are subject to change without notice. Standard features and available options vary by community and some features may not be available on all homesites. Please consult our Sales Manager for more detailed specifications. ©2017 Stanley Martin Homes Upper Level www.StanleyMartin.com