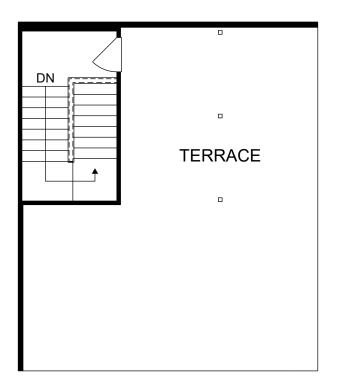

## Optional Terrace www.StanleyMartin.com

囼

F

Selected options:

Gourmet Kitchen

Alternate Floor Plan (Optional Terrace)

Renderings are artist's concept only and elevation illustrations may include optional features. It is recommended that the architectural blueprints be reviewed for clarification of features. Window sizes, window locations and room sizes vary per elevation and all dimensions are approximate. In our continued effort of design enhancement, actual product and specifications may vary in dimension or detail from these drawings and are subject to change without notice. Standard features and available options vary by community and some features may not be available on all homesites. Please consult our Sales Manager for more detailed specifications. ©2017 Stanley Martin Homes