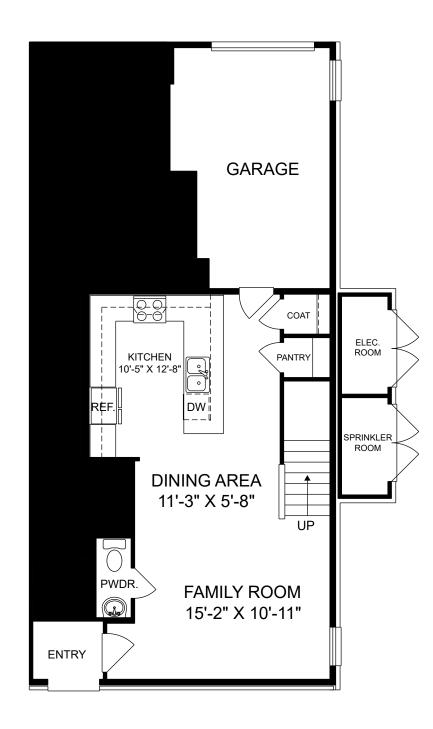

## Raleigh

Tessa

Selected options: End Unit

End Unit

Renderings are artist's concept only and elevation illustrations may include optional features. It is recommended that the architectural blueprints be reviewed for clarification of features. Window sizes, window locations and room sizes vary per elevation and all dimensions are approximate. In our continued effort of design enhancement, actual product and specifications may vary in dimension or detail from these drawings and are subject to change without notice. Standard features and available options vary by community and some features may not be available on all homesites. Please consult our Sales Manager for more detailed specifications. ©2017 Stanley Martin Homes