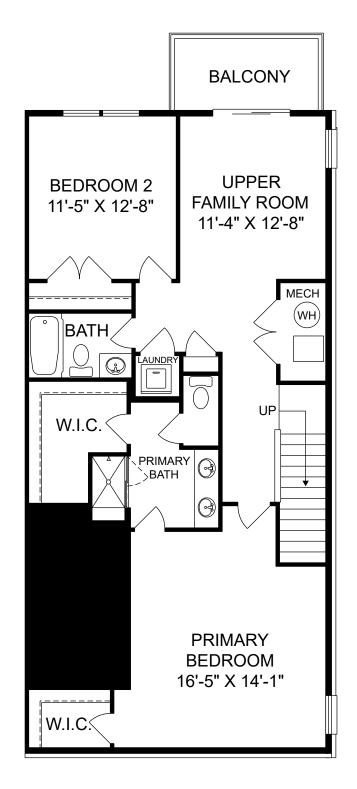

## Raleigh

Tessa

Selected options: End Unit

End Unit

Renderings are artist's concept only and elevation illustrations may include optional features. It is recommended that the architectural blueprints be reviewed for clarification of features. Window sizes, window locations and room sizes vary per elevation and all dimensions are approximate. In our continued effort of design enhancement, actual product and specifications may vary in dimension or detail from these drawings and are subject to change without notice. Standard features and available options vary by community and some features may not be available on all homesites. Please consult our Sales Manager for more detailed specifications. ©2017 Stanley Martin Homes