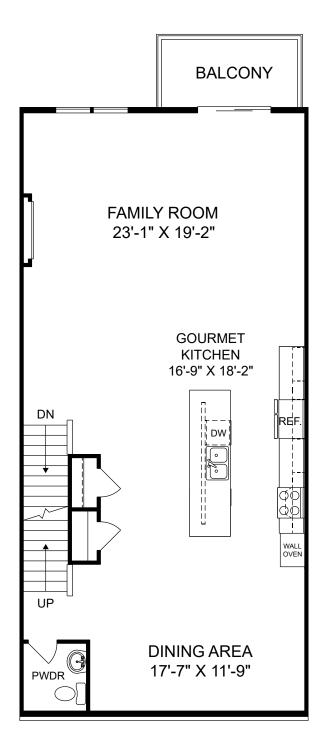

白志

Renderings are artist's concept only and elevation illustrations may include optional features. It is recommended that the architectural blueprints be reviewed for clarification of features. Window sizes, window locations and room sizes vary per elevation and all dimensions are approximate. In our continued effort of design enhancement, actual product and specifications may vary in dimension or detail from these drawings and are subject to change without notice. Standard features and available options vary by community and some features may not be available on all homesites. Please consult our Sales Manager for more detailed specifications. ©2017 Stanley Martin Homes