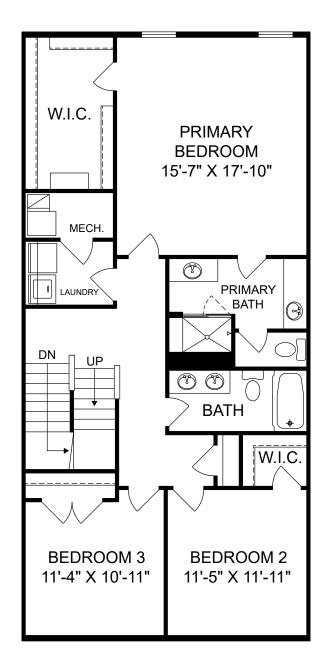

Renderings are artist's concept only and elevation illustrations may include optional features. It is recommended that the architectural blueprints be reviewed for clarification of features. Window sizes, window locations and room sizes vary per elevation and all dimensions are approximate. In our continued effort of design enhancement, actual product and specifications may vary in dimension or detail from these drawings and are subject to change without notice. Standard features and available options vary by community and some features may not be available on all homesites. Please consult our Sales Manager for more detailed specifications. ©2017 Stanley Martin Homes Upper Level www.StanleyMartin.com